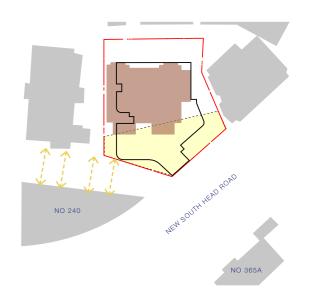

SITE BOUNDARY

EXISTING BUILDINGS

PROPOSED BUILDING ENVELOPE

EXISTING BUILDING (SUBJECT SITE)

PLANE HEIGHT A ( RL 45.900m)

LEVEL 03 VIEW 2 EXISTING 02

LEVEL 03 VIEW 2 PROPOSED

LEVEL 03 VIEWS - ELEVATION 1:500

BALCONY VIEW NUMBER

SITE BOUNDARY

EXISTING BUILDINGS

PROPOSED BUILDING ENVELOPE

EXISTING BUILDING (SUBJECT SITE)

PLANE HEIGHT B ( RL 45.900m)

√---
VIEW DIRECTION

LEVEL 01 VIEW 2 EXISTING