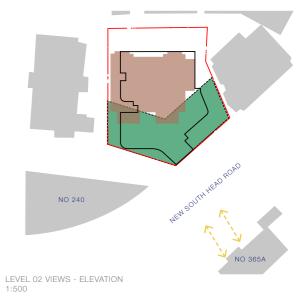

\* Views set at 1.6m above FFL

LEVEL 02 VIEW 4 EXISTING

VIEW ASSESSMENT FROM NO 240

LEVEL 03 VIEW 1 EXISTING

ORIGINAL DRONE PHOTO

01 LEVEL 03 VIEW 1 PROPOSED

VIEWS DIRECTION -KEY PLAN 1:500

BALCONY VIEW NUMBER

SITE BOUNDARY

EXISTING BUILDINGS

PROPOSED BUILDING ENVELOPE

EXISTING BUILDING (SUBJECT SITE)

PLANE HEIGHT A ( RL 45.900m)

LEVEL 03 VIEW 2 EXISTING 02

LEVEL 03 VIEW 2 PROPOSED

LEVEL 03 VIEWS - ELEVATION 1:500