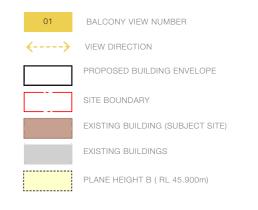

\* Views set at 1.6m above FFL

LEVEL 02 VIEW 4 EXISTING

VIEW ASSESSMENT FROM NO 240

LEVEL 03 VIEW 1 EXISTING

ORIGINAL DRONE PHOTO

01 LEVEL 03 VIEW 1 PROPOSED

VIEWS DIRECTION -KEY PLAN 1:500

BALCONY VIEW NUMBER

SITE BOUNDARY

EXISTING BUILDINGS

PROPOSED BUILDING ENVELOPE

EXISTING BUILDING (SUBJECT SITE)

PLANE HEIGHT A ( RL 45.900m)

LEVEL 03 VIEW 2 EXISTING 02

LEVEL 03 VIEW 2 PROPOSED

LEVEL 03 VIEWS - ELEVATION 1:500