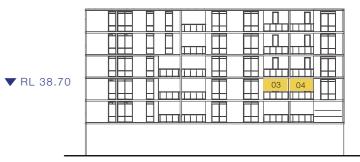

02

\* Views set at 1.6m above FFL

▼ RL 35.69

LEVEL 02 VIEW 1 PROPOSED

LEVEL 02 VIEW 2 EXISTING

02 LEVEL 02 VIEW 2 PROPOSED

VIEWS DIRECTION -KEY PLAN 1:500

▼RL 38.32