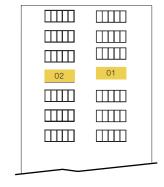

MAXIMUM

\* Views set at 1.6m above FFL

VIEW ASSESSMENT FROM NO 240

01 LEVEL 04 VIEW 1 PROPOSED

02 LEVEL 04 VIEW 2 PROPOSED

VIEWS DIRECTION -KEY PLAN 1:500

LEVEL 04 VIEWS - ELEVATION 1:500

MAXIMUM