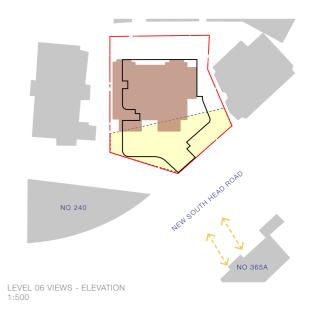

01 LEVEL 06 VIEW 1 PROPOSED

02 LEVEL 06 VIEW 2 PROPOSED

VIEWS DIRECTION -KEY PLAN 1:500

▼ RL 48.82

LEVEL 07 VIEW 1 PROPOSED

02 LEVEL 07 VIEW 2 EXISTING

LEVEL 07 VIEW 2 PROPOSED

VIEWS DIRECTION -KEY PLAN 1:500