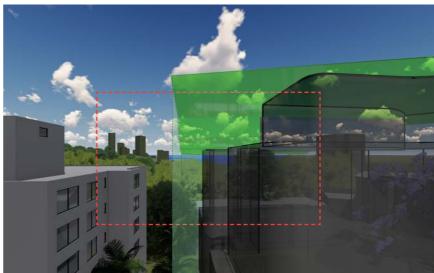

SITE BOUNDARY

EXISTING BUILDINGS

PROPOSED BUILDING ENVELOPE

EXISTING BUILDING (SUBJECT SITE)

PLANE HEIGHT A ( RL 45.900m)

LEVEL 03 VIEW 2 EXISTING 02

LEVEL 03 VIEW 2 PROPOSED

LEVEL 03 VIEWS - ELEVATION 1:500

BALCONY VIEW NUMBER

SITE BOUNDARY

EXISTING BUILDINGS

PROPOSED BUILDING ENVELOPE

EXISTING BUILDING (SUBJECT SITE)

PLANE HEIGHT B ( RL 45.900m)

√---
VIEW DIRECTION

LEVEL 01 VIEW 2 EXISTING