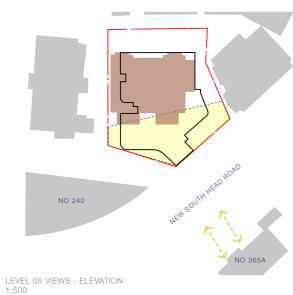

\* Views set at 1.6m above FFL

LEVEL 04 VIEW 3 PROPOSED

LEVEL 04 VIEWS - ELEVATION 1:500

\* Views set at 1.6m above FFL

01 LEVEL 05 VIEW 1 PROPOSED

LEVEL 05 VIEW 2 PROPOSED

VIEWS DIRECTION -KEY PLAN 1:500

LEVEL 05 VIEWS - ELEVATION 1:500

\* Views set at 1.6m above FFL

VIEWS DIRECTION -KEY PLAN 1:500

LEVEL 05 VIEW 3 PROPOSED

LEVEL 05 VIEWS - ELEVATION 1:500

\* Views set at 1.6m above FFL

LEVEL 01 VIEW 1 PROPOSED

LEVEL 01 VIEW 2 PROPOSED

VIEWS DIRECTION -KEY PLAN 1:500

LEVEL 05 VIEW 1 EXISTING

LEVEL 05 VIEW 2 EXISTING

LEVEL 05 VIEW 2 PROPOSED

VIEWS DIRECTION -KEY PLAN 1:500

LEVEL 05 VIEWS - ELEVATION 1:500

\* Views set at 1.6m above FFL

VIEWS DIRECTION -KEY PLAN 1:500

LEVEL 05 VIEW 3 PROPOSED

LEVEL 05 VIEWS - ELEVATION 1:500

\* Views set at 1.6m above FFL

01 LEVEL 01 VIEW 1 PROPOSED

02 LEVEL 01 VIEW 2 PROPOSED

VIEWS DIRECTION -KEY PLAN 1:500

\* Views set at 1.6m above FFL

▼ RL 35.69

01 LEVEL 02 VIEW 1 PROPOSED