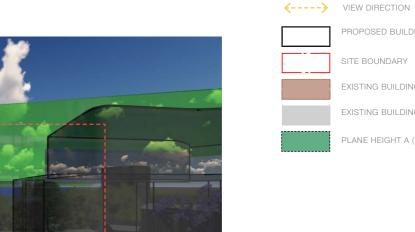

SITE BOUNDARY

EXISTING BUILDINGS

PROPOSED BUILDING ENVELOPE

EXISTING BUILDING (SUBJECT SITE)

PLANE HEIGHT A ( RL 45.900m)

LEVEL 03 VIEW 2 EXISTING 02

LEVEL 03 VIEW 2 PROPOSED

LEVEL 03 VIEWS - ELEVATION 1:500

BALCONY VIEW NUMBER

SITE BOUNDARY

EXISTING BUILDINGS

PROPOSED BUILDING ENVELOPE

EXISTING BUILDING (SUBJECT SITE)

PLANE HEIGHT B ( RL 45.900m)

√---
VIEW DIRECTION

LEVEL 01 VIEW 2 EXISTING