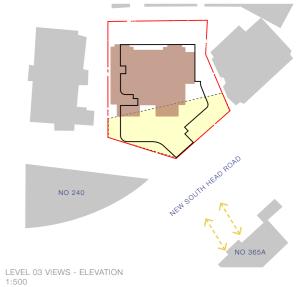

SITE BOUNDARY

EXISTING BUILDINGS

PROPOSED BUILDING ENVELOPE

EXISTING BUILDING (SUBJECT SITE)

PLANE HEIGHT A ( RL 45.900m)

LEVEL 03 VIEW 2 EXISTING 02

LEVEL 03 VIEW 2 PROPOSED

LEVEL 03 VIEWS - ELEVATION 1:500

MAXIMUM

\* Views set at 1.6m above FFL

VIEW ASSESSMENT FROM NO 240

LEVEL 03 VIEW 3 PROPOSED

04 LEVEL 03 VIEW 4 EXISTING

LEVEL 03 VIEW 4 PROPOSED

VIEWS DIRECTION -KEY PLAN 1:500

LEVEL 03 VIEWS - ELEVATION 1:500