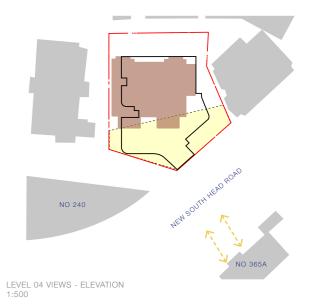

MAXIMUM

\* Views set at 1.6m above FFL

VIEW ASSESSMENT FROM NO 240

01 LEVEL 04 VIEW 1 PROPOSED

02 LEVEL 04 VIEW 2 PROPOSED

VIEWS DIRECTION -KEY PLAN 1:500

LEVEL 04 VIEWS - ELEVATION 1:500

MAXIMUM