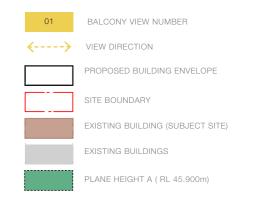

\* Views set at 1.6m above FFL

LEVEL 02 VIEW 4 EXISTING

VIEW ASSESSMENT FROM NO 240

LEVEL 03 VIEW 1 EXISTING

ORIGINAL DRONE PHOTO

01 LEVEL 03 VIEW 1 PROPOSED

VIEWS DIRECTION -KEY PLAN 1:500

BALCONY VIEW NUMBER

SITE BOUNDARY

EXISTING BUILDINGS

PROPOSED BUILDING ENVELOPE

EXISTING BUILDING (SUBJECT SITE)

PLANE HEIGHT A ( RL 45.900m)

LEVEL 03 VIEW 2 EXISTING 02

LEVEL 03 VIEW 2 PROPOSED

LEVEL 03 VIEWS - ELEVATION 1:500