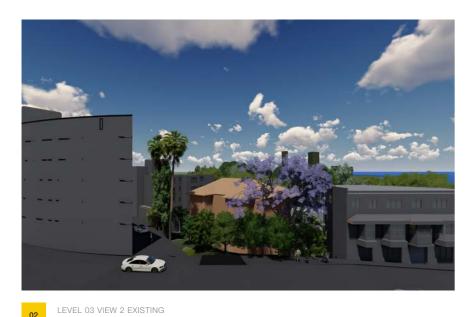

SITE BOUNDARY

EXISTING BUILDINGS

PROPOSED BUILDING ENVELOPE

EXISTING BUILDING (SUBJECT SITE)

PLANE HEIGHT A ( RL 45.900m)

LEVEL 03 VIEW 2 EXISTING 02

LEVEL 03 VIEW 2 PROPOSED

LEVEL 03 VIEWS - ELEVATION 1:500

\* Views set at 1.6m above FFL

02

LEVEL 03 VIEW 2 EXISTING

LEVEL 03 VIEW 3 PROPOSED

LEVEL 03 VIEW 4 EXISTING

LEVEL 03 VIEW 4 PROPOSED

VIEWS DIRECTION -KEY PLAN 1:500

LEVEL 03 VIEWS - ELEVATION 1:500