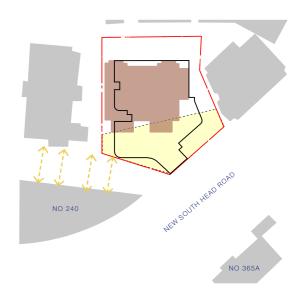

\* Views set at 1.6m above FFL

LEVEL 02 VIEW 4 EXISTING

VIEW ASSESSMENT FROM NO 240

LEVEL 03 VIEW 1 EXISTING

ORIGINAL DRONE PHOTO

01 LEVEL 03 VIEW 1 PROPOSED

VIEWS DIRECTION -KEY PLAN 1:500

BALCONY VIEW NUMBER

SITE BOUNDARY

EXISTING BUILDINGS

PROPOSED BUILDING ENVELOPE

EXISTING BUILDING (SUBJECT SITE)

PLANE HEIGHT A ( RL 45.900m)

LEVEL 03 VIEW 2 EXISTING 02

LEVEL 03 VIEW 2 PROPOSED

LEVEL 03 VIEWS - ELEVATION 1:500

MAXIMUM

\* Views set at 1.6m above FFL

VIEW ASSESSMENT FROM NO 240

LEVEL 03 VIEW 3 PROPOSED

04 LEVEL 03 VIEW 4 EXISTING

LEVEL 03 VIEW 4 PROPOSED

VIEWS DIRECTION -KEY PLAN 1:500

LEVEL 03 VIEWS - ELEVATION 1:500

BALCONY VIEW NUMBER

SITE BOUNDARY

EXISTING BUILDINGS

PROPOSED BUILDING ENVELOPE

EXISTING BUILDING (SUBJECT SITE)

PLANE HEIGHT B ( RL 45.900m)

√---
VIEW DIRECTION

LEVEL 01 VIEW 2 EXISTING