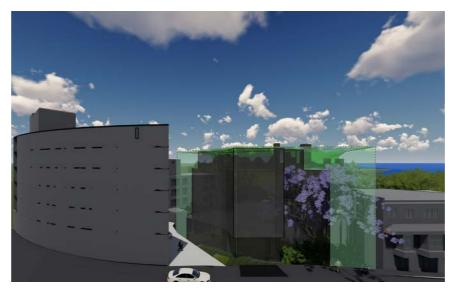

SITE BOUNDARY

EXISTING BUILDINGS

PROPOSED BUILDING ENVELOPE

EXISTING BUILDING (SUBJECT SITE)

PLANE HEIGHT A ( RL 45.900m)

LEVEL 03 VIEW 2 EXISTING 02

LEVEL 03 VIEW 2 PROPOSED

LEVEL 03 VIEWS - ELEVATION 1:500

MAXIMUM

\* Views set at 1.6m above FFL

VIEW ASSESSMENT FROM NO 240

01 LEVEL 04 VIEW 1 PROPOSED

02 LEVEL 04 VIEW 2 PROPOSED

VIEWS DIRECTION -KEY PLAN 1:500

LEVEL 04 VIEWS - ELEVATION 1:500

MAXIMUM