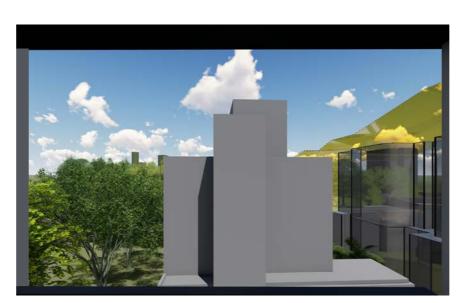

\* Views set at 1.6m above FFL

LEVEL 02 VIEW 4 EXISTING

VIEW ASSESSMENT FROM NO 240

LEVEL 03 VIEW 1 EXISTING

ORIGINAL DRONE PHOTO

01 LEVEL 03 VIEW 1 PROPOSED

VIEWS DIRECTION -KEY PLAN 1:500

BALCONY VIEW NUMBER

SITE BOUNDARY

EXISTING BUILDINGS

PROPOSED BUILDING ENVELOPE

EXISTING BUILDING (SUBJECT SITE)

PLANE HEIGHT A ( RL 45.900m)

LEVEL 03 VIEW 2 EXISTING 02

LEVEL 03 VIEW 2 PROPOSED

LEVEL 03 VIEWS - ELEVATION 1:500