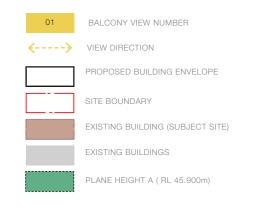

SITE BOUNDARY

EXISTING BUILDINGS

PROPOSED BUILDING ENVELOPE

EXISTING BUILDING (SUBJECT SITE)

PLANE HEIGHT A ( RL 45.900m)

LEVEL 03 VIEW 2 EXISTING 02

LEVEL 03 VIEW 2 PROPOSED

LEVEL 03 VIEWS - ELEVATION 1:500

BALCONY VIEW NUMBER

SITE BOUNDARY

EXISTING BUILDINGS

PROPOSED BUILDING ENVELOPE

EXISTING BUILDING (SUBJECT SITE)

PLANE HEIGHT B ( RL 45.900m)

√---
VIEW DIRECTION

LEVEL 01 VIEW 2 EXISTING