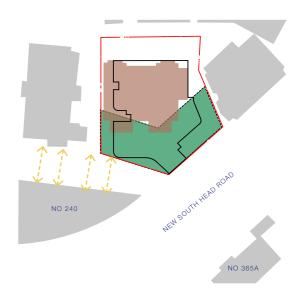

\* Views set at 1.6m above FFL

LEVEL 02 VIEW 4 EXISTING

VIEW ASSESSMENT FROM NO 240

LEVEL 03 VIEW 1 EXISTING

ORIGINAL DRONE PHOTO

01 LEVEL 03 VIEW 1 PROPOSED

VIEWS DIRECTION -KEY PLAN 1:500

BALCONY VIEW NUMBER

SITE BOUNDARY

EXISTING BUILDINGS

PROPOSED BUILDING ENVELOPE

EXISTING BUILDING (SUBJECT SITE)

PLANE HEIGHT A ( RL 45.900m)

LEVEL 03 VIEW 2 EXISTING 02

LEVEL 03 VIEW 2 PROPOSED

LEVEL 03 VIEWS - ELEVATION 1:500

MAXIMUM

\* Views set at 1.6m above FFL

VIEW ASSESSMENT FROM NO 240

LEVEL 03 VIEW 3 PROPOSED

04 LEVEL 03 VIEW 4 EXISTING

LEVEL 03 VIEW 4 PROPOSED

VIEWS DIRECTION -KEY PLAN 1:500

LEVEL 03 VIEWS - ELEVATION 1:500

MAXIMUM

\* Views set at 1.6m above FFL

VIEW ASSESSMENT FROM NO 240

01 LEVEL 04 VIEW 1 PROPOSED

02 LEVEL 04 VIEW 2 PROPOSED

VIEWS DIRECTION -KEY PLAN 1:500

LEVEL 04 VIEWS - ELEVATION 1:500

MAXIMUM

BALCONY VIEW NUMBER

SITE BOUNDARY

EXISTING BUILDINGS

PROPOSED BUILDING ENVELOPE

EXISTING BUILDING (SUBJECT SITE)

PLANE HEIGHT B ( RL 45.900m)

√---
VIEW DIRECTION

LEVEL 01 VIEW 2 EXISTING