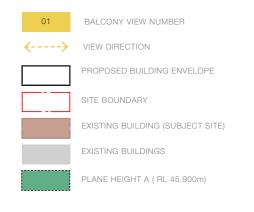

SITE BOUNDARY

EXISTING BUILDINGS

PROPOSED BUILDING ENVELOPE

EXISTING BUILDING (SUBJECT SITE)

PLANE HEIGHT A ( RL 45.900m)

LEVEL 03 VIEW 2 EXISTING 02

LEVEL 03 VIEW 2 PROPOSED

LEVEL 03 VIEWS - ELEVATION 1:500

BALCONY VIEW NUMBER

SITE BOUNDARY

EXISTING BUILDINGS

PROPOSED BUILDING ENVELOPE

EXISTING BUILDING (SUBJECT SITE)

PLANE HEIGHT B ( RL 45.900m)

√---
VIEW DIRECTION

LEVEL 01 VIEW 2 EXISTING