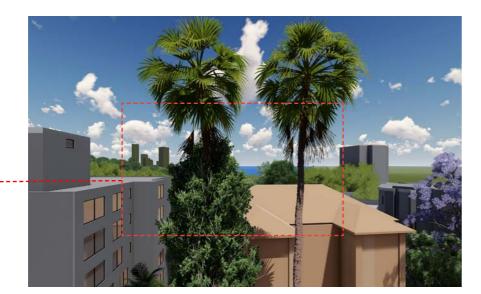

\* Views set at 1.6m above FFL

LEVEL 02 VIEW 4 EXISTING

VIEW ASSESSMENT FROM NO 240

LEVEL 03 VIEW 1 EXISTING

ORIGINAL DRONE PHOTO

01 LEVEL 03 VIEW 1 PROPOSED

VIEWS DIRECTION -KEY PLAN 1:500

BALCONY VIEW NUMBER