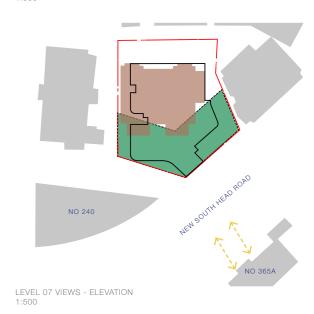

01 LEVEL 06 VIEW 1 PROPOSED

02 LEVEL 06 VIEW 2 PROPOSED

VIEWS DIRECTION -KEY PLAN 1:500

▼ RL 48.82

LEVEL 07 VIEW 1 PROPOSED

02 LEVEL 07 VIEW 2 EXISTING

LEVEL 07 VIEW 2 PROPOSED

VIEWS DIRECTION -KEY PLAN 1:500

▼ RL 51.47

\* Views set at 1.6m above FFL

MAXIMUM

PROPOSED

10JUN,20 P:18

LEVEL 01 VIEW 1 EXISTING

LEVEL 01 VIEW 1 PROPOSED

VIEWS DIRECTION -KEY PLAN 1:500