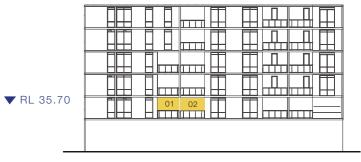

02

\* Views set at 1.6m above FFL

▼ RL 35.69

LEVEL 02 VIEW 1 PROPOSED

LEVEL 02 VIEW 2 EXISTING

02 LEVEL 02 VIEW 2 PROPOSED

VIEWS DIRECTION -KEY PLAN 1:500

▼RL 38.32