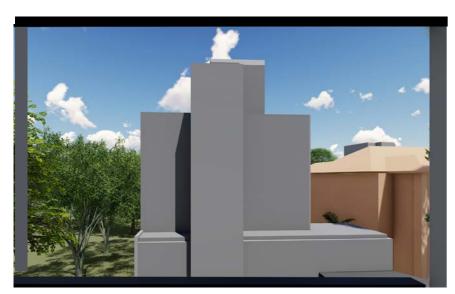

\* Views set at 1.6m above FFL

LEVEL 02 VIEW 4 EXISTING

VIEW ASSESSMENT FROM NO 240

LEVEL 03 VIEW 1 EXISTING

ORIGINAL DRONE PHOTO

01 LEVEL 03 VIEW 1 PROPOSED

VIEWS DIRECTION -KEY PLAN 1:500

BALCONY VIEW NUMBER

SITE BOUNDARY

EXISTING BUILDINGS

PROPOSED BUILDING ENVELOPE

EXISTING BUILDING (SUBJECT SITE)

PLANE HEIGHT A ( RL 45.900m)

LEVEL 03 VIEW 2 EXISTING 02

LEVEL 03 VIEW 2 PROPOSED

LEVEL 03 VIEWS - ELEVATION 1:500