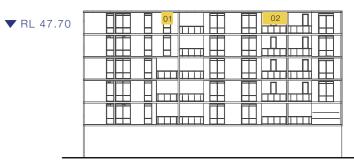

02

\* Views set at 1.6m above FFL

▼ RL 35.69

LEVEL 02 VIEW 1 PROPOSED

LEVEL 02 VIEW 2 EXISTING

02 LEVEL 02 VIEW 2 PROPOSED

VIEWS DIRECTION -KEY PLAN 1:500

▼RL 38.32

LEVEL 03 VIEW 1 PROPOSED

LEVEL 03 VIEW 2 PROPOSED

VIEWS DIRECTION -KEY PLAN 1:500

▼ RL 40.96

LEVEL 04 VIEW 1 PROPOSED

LEVEL 04 VIEW 2 PROPOSED

VIEWS DIRECTION -KEY PLAN 1:500

▼ RL 43.59

\* Views set at 1.6m above FFL

LEVEL 05 VIEW 1 PROPOSED

02 LEVEL 05 VIEW 2 EXISTING

LEVEL 05 VIEW 2 PROPOSED

VIEWS DIRECTION -KEY PLAN 1:500

▼ RL 46.18

\* Views set at 1.6m above FFL

10JUN,20 P:16

01 LEVEL 06 VIEW 1 PROPOSED

02 LEVEL 06 VIEW 2 PROPOSED

VIEWS DIRECTION -KEY PLAN 1:500

▼ RL 48.82

LEVEL 07 VIEW 1 PROPOSED

02 LEVEL 07 VIEW 2 EXISTING

LEVEL 07 VIEW 2 PROPOSED

VIEWS DIRECTION -KEY PLAN 1:500

▼ RL 51.47

\* Views set at 1.6m above FFL

MAXIMUM

PROPOSED

10JUN,20 P:18

LEVEL 01 VIEW 1 EXISTING

LEVEL 01 VIEW 1 PROPOSED

VIEWS DIRECTION -KEY PLAN 1:500