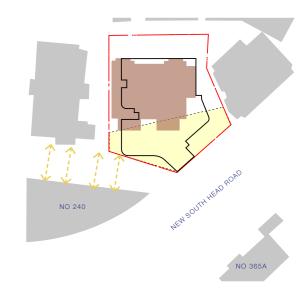

\* Views set at 1.6m above FFL

LEVEL 02 VIEW 4 EXISTING

VIEW ASSESSMENT FROM NO 240

LEVEL 03 VIEW 1 EXISTING

ORIGINAL DRONE PHOTO

01 LEVEL 03 VIEW 1 PROPOSED

VIEWS DIRECTION -KEY PLAN 1:500

BALCONY VIEW NUMBER

MAXIMUM

\* Views set at 1.6m above FFL

VIEW ASSESSMENT FROM NO 240

LEVEL 03 VIEW 3 PROPOSED

04 LEVEL 03 VIEW 4 EXISTING

LEVEL 03 VIEW 4 PROPOSED

VIEWS DIRECTION -KEY PLAN 1:500

LEVEL 03 VIEWS - ELEVATION 1:500

MAXIMUM

\* Views set at 1.6m above FFL

VIEW ASSESSMENT FROM NO 240

01 LEVEL 04 VIEW 1 PROPOSED

02 LEVEL 04 VIEW 2 PROPOSED

VIEWS DIRECTION -KEY PLAN 1:500

LEVEL 04 VIEWS - ELEVATION 1:500

MAXIMUM