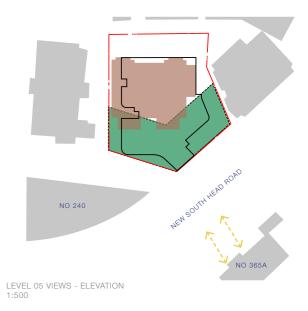

\* Views set at 1.6m above FFL

LEVEL 04 VIEW 3 PROPOSED

LEVEL 04 VIEWS - ELEVATION 1:500

\* Views set at 1.6m above FFL

01 LEVEL 05 VIEW 1 PROPOSED

LEVEL 05 VIEW 2 PROPOSED

VIEWS DIRECTION -KEY PLAN 1:500

LEVEL 05 VIEWS - ELEVATION 1:500

\* Views set at 1.6m above FFL

VIEWS DIRECTION -KEY PLAN 1:500

LEVEL 05 VIEW 3 PROPOSED

LEVEL 05 VIEWS - ELEVATION 1:500

\* Views set at 1.6m above FFL

LEVEL 01 VIEW 1 PROPOSED

LEVEL 01 VIEW 2 PROPOSED

VIEWS DIRECTION -KEY PLAN 1:500