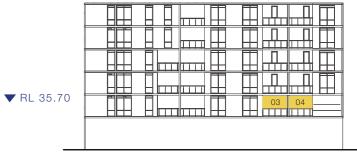

LEVEL 01 VIEW 1 PROPOSED



LEVEL 01 VIEW 1 EXISTING



LEVEL 01 VIEW 2 EXISTING



LEVEL 01 VIEW 2 PROPOSED



VIEWS DIRECTION -KEY PLAN 1:500



LEVEL 01 VIEWS - ELEVATION 1:500







LEVEL 01 VIEW 3 PROPOSED



04 LEVEL 01 VIEW 4 EXISTING



LEVEL 01 VIEW 4 PROPOSED



VIEWS DIRECTION -KEY PLAN 1:500



LEVEL 01 VIEWS - ELEVATION 1:500



\* Views set at 1.6m above FFL

10JUN,20 P.3





LEVEL 02 VIEW 1 PROPOSED





LEVEL 02 VIEW 2 PROPOSED



VIEWS DIRECTION -KEY PLAN 1:500



LEVEL 02 VIEWS - ELEVATION 1:500



MAXIMUM

\* Views set at 1.6m above FFL

02





LEVEL 02 VIEW 3 PROPOSED





04 LEVEL 02 VIEW 4 PROPOSED



VIEWS DIRECTION -KEY PLAN 1:500



LEVEL 02 VIEWS - ELEVATION 1:500



\* Views set at 1.6m above FFL

LEVEL 02 VIEW 4 EXISTING

VIEW ASSESSMENT FROM NO 240





LEVEL 03 VIEW 1 EXISTING

ORIGINAL DRONE PHOTO





01 LEVEL 03 VIEW 1 PROPOSED



VIEWS DIRECTION -KEY PLAN 1:500



BALCONY VIEW NUMBER

SITE BOUNDARY

EXISTING BUILDINGS

PROPOSED BUILDING ENVELOPE

EXISTING BUILDING (SUBJECT SITE)

PLANE HEIGHT A ( RL 45.900m)

LEVEL 03 VIEW 2 EXISTING 02



LEVEL 03 VIEW 2 PROPOSED

LEVEL 03 VIEWS - ELEVATI