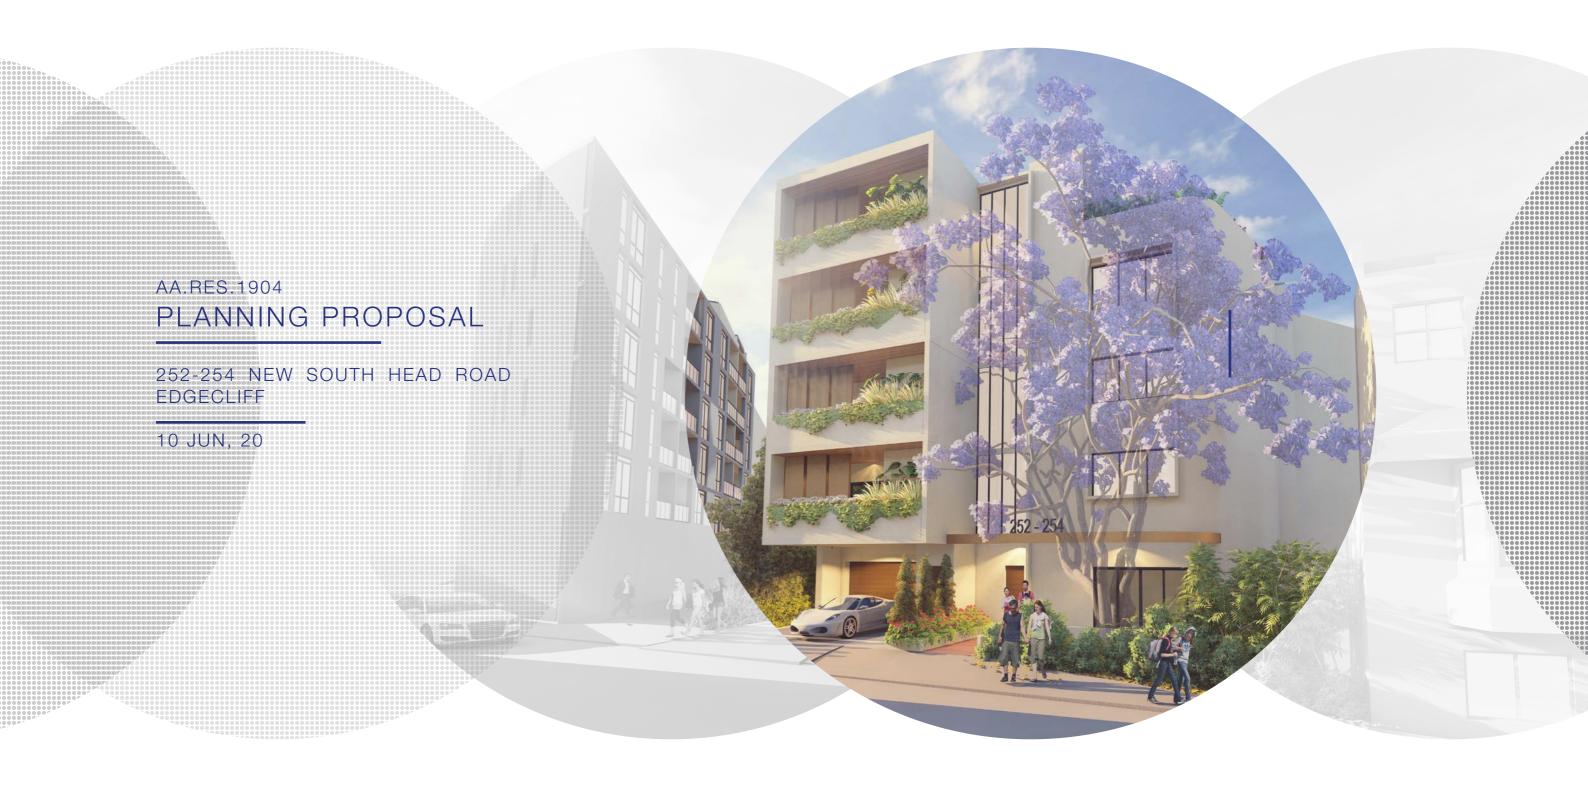

▼ RL 51.47

\* Views set at 1.6m above FFL

MAXIMUM

PROPOSED

10JUN,20 P:18

LEVEL 01 VIEW 1 EXISTING

LEVEL 01 VIEW 1 PROPOSED

VIEWS DIRECTION -KEY PLAN 1:500