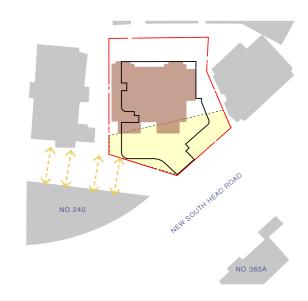

\* Views set at 1.6m above FFL

LEVEL 02 VIEW 4 EXISTING

VIEW ASSESSMENT FROM NO 240

LEVEL 03 VIEW 1 EXISTING

ORIGINAL DRONE PHOTO

01 LEVEL 03 VIEW 1 PROPOSED

VIEWS DIRECTION -KEY PLAN 1:500

BALCONY VIEW NUMBER

MAXIMUM

\* Views set at 1.6m above FFL

VIEW ASSESSMENT FROM NO 240

LEVEL 03 VIEW 3 PROPOSED

04 LEVEL 03 VIEW 4 EXISTING

LEVEL 03 VIEW 4 PROPOSED

VIEWS DIRECTION -KEY PLAN 1:500

LEVEL 03 VIEWS - ELEVATION 1:500

MAXIMUM

\* Views set at 1.6m above FFL

VIEW ASSESSMENT FROM NO 240

01 LEVEL 04 VIEW 1 PROPOSED

02 LEVEL 04 VIEW 2 PROPOSED

VIEWS DIRECTION -KEY PLAN 1:500

LEVEL 04 VIEWS - ELEVATION 1:500

MAXIMUM