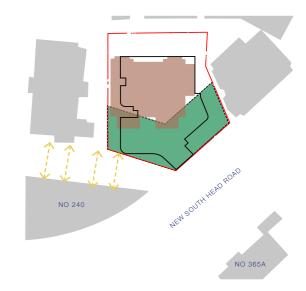

\* Views set at 1.6m above FFL

LEVEL 02 VIEW 4 EXISTING

VIEW ASSESSMENT FROM NO 240

LEVEL 03 VIEW 1 EXISTING

ORIGINAL DRONE PHOTO

01 LEVEL 03 VIEW 1 PROPOSED

VIEWS DIRECTION -KEY PLAN 1:500

BALCONY VIEW NUMBER

MAXIMUM

\* Views set at 1.6m above FFL

VIEW ASSESSMENT FROM NO 240

LEVEL 03 VIEW 3 PROPOSED

04 LEVEL 03 VIEW 4 EXISTING

LEVEL 03 VIEW 4 PROPOSED

VIEWS DIRECTION -KEY PLAN 1:500

LEVEL 03 VIEWS - ELEVATION 1:500

MAXIMUM

\* Views set at 1.6m above FFL

VIEW ASSESSMENT FROM NO 240

01 LEVEL 04 VIEW 1 PROPOSED

02 LEVEL 04 VIEW 2 PROPOSED

VIEWS DIRECTION -KEY PLAN 1:500

LEVEL 04 VIEWS - ELEVATION 1:500

MAXIMUM

PROPOSED

10JUN,20 P.8

VIEWS DIRECTION -KEY PLAN 1:500

NO 240

MEN SOUTH LEAD ROAD

LEVEL 04 VIEWS - ELEVATION 1:500

\* Views set at 1.6m above FFL

01 LEVEL 05 VIEW 1 PROPOSED