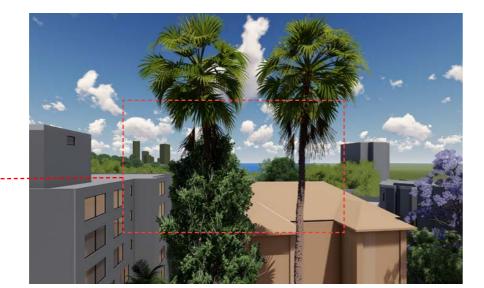

\* Views set at 1.6m above FFL

LEVEL 02 VIEW 4 EXISTING

VIEW ASSESSMENT FROM NO 240

LEVEL 03 VIEW 1 EXISTING

ORIGINAL DRONE PHOTO

01 LEVEL 03 VIEW 1 PROPOSED

VIEWS DIRECTION -KEY PLAN 1:500

BALCONY VIEW NUMBER

SITE BOUNDARY

EXISTING BUILDINGS

PROPOSED BUILDING ENVELOPE

EXISTING BUILDING (SUBJECT SITE)

PLANE HEIGHT A ( RL 45.900m)

LEVEL 03 VIEW 2 EXISTING 02

LEVEL 03 VIEW 2 PROPOSED

LEVEL 03 VIEWS - ELEVATION 1:500