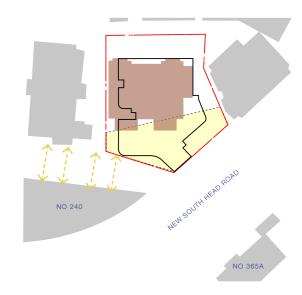

\* Views set at 1.6m above FFL

LEVEL 02 VIEW 4 EXISTING

VIEW ASSESSMENT FROM NO 240

LEVEL 03 VIEW 1 EXISTING

ORIGINAL DRONE PHOTO

01 LEVEL 03 VIEW 1 PROPOSED

VIEWS DIRECTION -KEY PLAN 1:500

BALCONY VIEW NUMBER

SITE BOUNDARY

EXISTING BUILDINGS

PROPOSED BUILDING ENVELOPE

EXISTING BUILDING (SUBJECT SITE)

PLANE HEIGHT A ( RL 45.900m)

LEVEL 03 VIEW 2 EXISTING 02

LEVEL 03 VIEW 2 PROPOSED

LEVEL 03 VIEWS - ELEVATION 1:500

MAXIMUM

\* Views set at 1.6m above FFL

VIEW ASSESSMENT FROM NO 240

LEVEL 03 VIEW 3 PROPOSED

04 LEVEL 03 VIEW 4 EXISTING

LEVEL 03 VIEW 4 PROPOSED

VIEWS DIRECTION -KEY PLAN 1:500

LEVEL 03 VIEWS - ELEVATION 1:500

MAXIMUM

\* Views set at 1.6m above FFL

VIEW ASSESSMENT FROM NO 240

01 LEVEL 04 VIEW 1 PROPOSED

02 LEVEL 04 VIEW 2 PROPOSED

VIEWS DIRECTION -KEY PLAN 1:500

LEVEL 04 VIEWS - ELEVATION 1:500

MAXIMUM