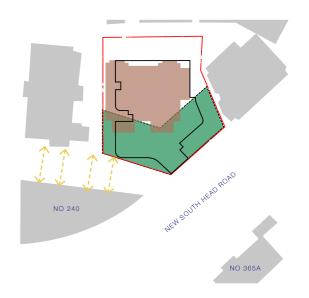

SITE BOUNDARY

EXISTING BUILDINGS

PROPOSED BUILDING ENVELOPE

EXISTING BUILDING (SUBJECT SITE)

PLANE HEIGHT A ( RL 45.900m)

LEVEL 03 VIEW 2 EXISTING 02

LEVEL 03 VIEW 2 PROPOSED

LEVEL 03 VIEWS - ELEVATION 1:500

BALCONY VIEW NUMBER

SITE BOUNDARY

EXISTING BUILDINGS

PROPOSED BUILDING ENVELOPE

EXISTING BUILDING (SUBJECT SITE)

PLANE HEIGHT B ( RL 45.900m)

√---
VIEW DIRECTION

LEVEL 01 VIEW 2 EXISTING