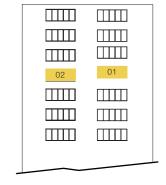

MAXIMUM

\* Views set at 1.6m above FFL

VIEW ASSESSMENT FROM NO 240

01 LEVEL 04 VIEW 1 PROPOSED

02 LEVEL 04 VIEW 2 PROPOSED

VIEWS DIRECTION -KEY PLAN 1:500

LEVEL 04 VIEWS - ELEVATION 1:500

MAXIMUM