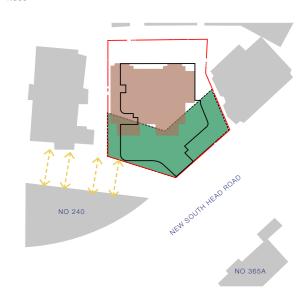

SITE BOUNDARY

EXISTING BUILDINGS

PROPOSED BUILDING ENVELOPE

EXISTING BUILDING (SUBJECT SITE)

PLANE HEIGHT A ( RL 45.900m)

LEVEL 03 VIEW 2 EXISTING 02

LEVEL 03 VIEW 2 PROPOSED

LEVEL 03 VIEWS - ELEVATION 1:500

BALCONY VIEW NUMBER

SITE BOUNDARY

EXISTING BUILDINGS

PROPOSED BUILDING ENVELOPE

EXISTING BUILDING (SUBJECT SITE)

PLANE HEIGHT B ( RL 45.900m)

√---
VIEW DIRECTION

LEVEL 01 VIEW 2 EXISTING