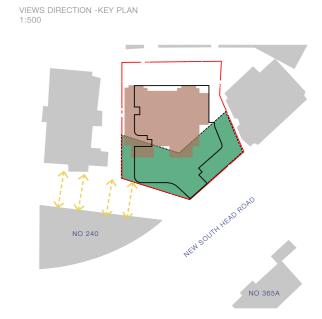

MAXIMUM

\* Views set at 1.6m above FFL

VIEW ASSESSMENT FROM NO 240

01 LEVEL 04 VIEW 1 PROPOSED

02 LEVEL 04 VIEW 2 PROPOSED

VIEWS DIRECTION -KEY PLAN 1:500

LEVEL 04 VIEWS - ELEVATION 1:500

MAXIMUM