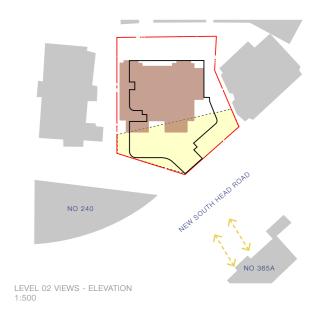

\* Views set at 1.6m above FFL

LEVEL 02 VIEW 4 EXISTING

VIEW ASSESSMENT FROM NO 240

LEVEL 03 VIEW 1 EXISTING

ORIGINAL DRONE PHOTO

01 LEVEL 03 VIEW 1 PROPOSED

VIEWS DIRECTION -KEY PLAN 1:500

BALCONY VIEW NUMBER

SITE BOUNDARY

EXISTING BUILDINGS

PROPOSED BUILDING ENVELOPE

EXISTING BUILDING (SUBJECT SITE)

PLANE HEIGHT A ( RL 45.900m)

LEVEL 03 VIEW 2 EXISTING 02

LEVEL 03 VIEW 2 PROPOSED

LEVEL 03 VIEWS - ELEVATION 1:500

MAXIMUM

\* Views set at 1.6m above FFL

VIEW ASSESSMENT FROM NO 240

LEVEL 03 VIEW 3 PROPOSED

04 LEVEL 03 VIEW 4 EXISTING

LEVEL 03 VIEW 4 PROPOSED

VIEWS DIRECTION -KEY PLAN 1:500

LEVEL 03 VIEWS - ELEVATION 1:500