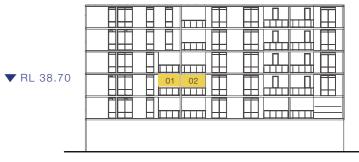

02

\* Views set at 1.6m above FFL

▼ RL 35.69

LEVEL 02 VIEW 1 PROPOSED

LEVEL 02 VIEW 2 EXISTING

02 LEVEL 02 VIEW 2 PROPOSED

VIEWS DIRECTION -KEY PLAN 1:500

▼RL 38.32