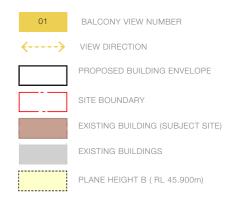

BALCONY VIEW NUMBER

SITE BOUNDARY

EXISTING BUILDINGS

PROPOSED BUILDING ENVELOPE

EXISTING BUILDING (SUBJECT SITE)

PLANE HEIGHT B ( RL 45.900m)

√---
VIEW DIRECTION

LEVEL 01 VIEW 2 EXISTING