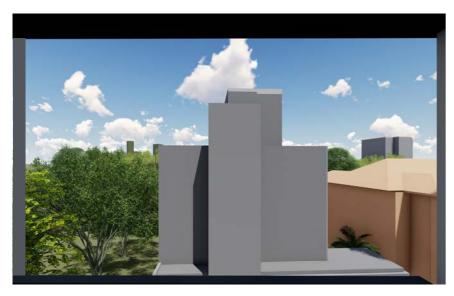

SITE BOUNDARY

EXISTING BUILDINGS

PROPOSED BUILDING ENVELOPE

EXISTING BUILDING (SUBJECT SITE)

PLANE HEIGHT A ( RL 45.900m)

LEVEL 03 VIEW 2 EXISTING 02

LEVEL 03 VIEW 2 PROPOSED

LEVEL 03 VIEWS - ELEVATION 1:500