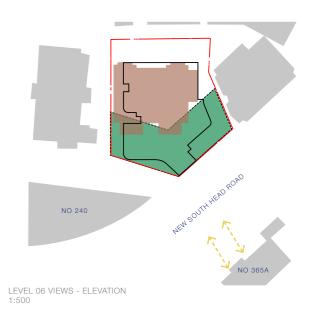

01 LEVEL 06 VIEW 1 PROPOSED

02 LEVEL 06 VIEW 2 PROPOSED

VIEWS DIRECTION -KEY PLAN 1:500

▼ RL 48.82

LEVEL 07 VIEW 1 PROPOSED

02 LEVEL 07 VIEW 2 EXISTING

LEVEL 07 VIEW 2 PROPOSED

VIEWS DIRECTION -KEY PLAN 1:500