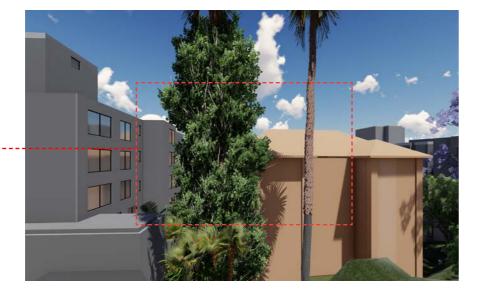

\* Views set at 1.6m above FFL

LEVEL 02 VIEW 4 EXISTING

VIEW ASSESSMENT FROM NO 240

LEVEL 03 VIEW 1 EXISTING

ORIGINAL DRONE PHOTO

01 LEVEL 03 VIEW 1 PROPOSED

VIEWS DIRECTION -KEY PLAN 1:500

BALCONY VIEW NUMBER