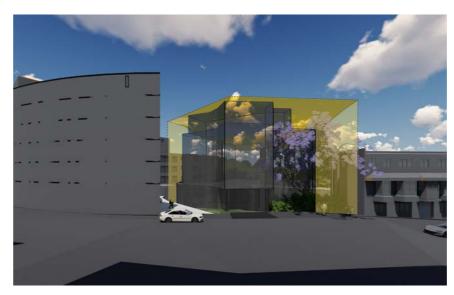

SITE BOUNDARY

EXISTING BUILDINGS

PROPOSED BUILDING ENVELOPE

EXISTING BUILDING (SUBJECT SITE)

PLANE HEIGHT A ( RL 45.900m)

LEVEL 03 VIEW 2 EXISTING 02

LEVEL 03 VIEW 2 PROPOSED

LEVEL 03 VIEWS - ELEVATION 1:500