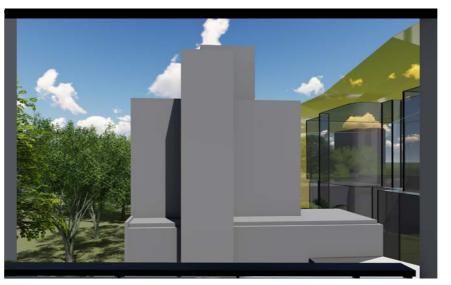

\* Views set at 1.6m above FFL

LEVEL 02 VIEW 4 EXISTING

VIEW ASSESSMENT FROM NO 240

LEVEL 03 VIEW 1 EXISTING

ORIGINAL DRONE PHOTO

01 LEVEL 03 VIEW 1 PROPOSED

VIEWS DIRECTION -KEY PLAN 1:500

BALCONY VIEW NUMBER

SITE BOUNDARY

EXISTING BUILDINGS

PROPOSED BUILDING ENVELOPE

EXISTING BUILDING (SUBJECT SITE)

PLANE HEIGHT A ( RL 45.900m)

LEVEL 03 VIEW 2 EXISTING 02

LEVEL 03 VIEW 2 PROPOSED

LEVEL 03 VIEWS - ELEVATION 1:500