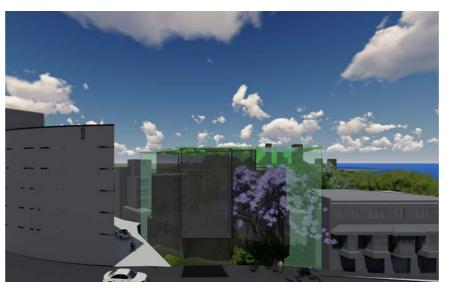

SITE BOUNDARY

EXISTING BUILDINGS

PROPOSED BUILDING ENVELOPE

EXISTING BUILDING (SUBJECT SITE)

PLANE HEIGHT A ( RL 45.900m)

LEVEL 03 VIEW 2 EXISTING 02

LEVEL 03 VIEW 2 PROPOSED

LEVEL 03 VIEWS - ELEVATION 1:500

MAXIMUM

\* Views set at 1.6m above FFL

VIEW ASSESSMENT FROM NO 240

01 LEVEL 04 VIEW 1 PROPOSED

02 LEVEL 04 VIEW 2 PROPOSED

VIEWS DIRECTION -KEY PLAN 1:500

LEVEL 04 VIEWS - ELEVATION 1:500

MAXIMUM