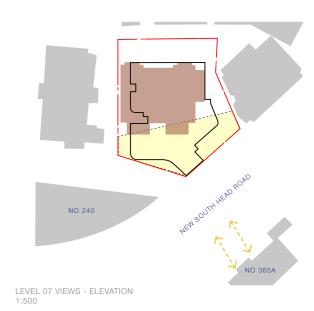

\* Views set at 1.6m above FFL

LEVEL 02 VIEW 4 EXISTING

VIEW ASSESSMENT FROM NO 240

LEVEL 03 VIEW 1 EXISTING

ORIGINAL DRONE PHOTO

01 LEVEL 03 VIEW 1 PROPOSED

VIEWS DIRECTION -KEY PLAN 1:500

BALCONY VIEW NUMBER

MAXIMUM

\* Views set at 1.6m above FFL

VIEW ASSESSMENT FROM NO 240

LEVEL 03 VIEW 3 PROPOSED

04 LEVEL 03 VIEW 4 EXISTING

LEVEL 03 VIEW 4 PROPOSED

VIEWS DIRECTION -KEY PLAN 1:500

LEVEL 03 VIEWS - ELEVATION 1:500

MAXIMUM

\* Views set at 1.6m above FFL

VIEW ASSESSMENT FROM NO 240

01 LEVEL 04 VIEW 1 PROPOSED

02 LEVEL 04 VIEW 2 PROPOSED

VIEWS DIRECTION -KEY PLAN 1:500

LEVEL 04 VIEWS - ELEVATION 1:500

MAXIMUM

PROPOSED

10JUN,20 P.8

VIEWS DIRECTION -KEY PLAN 1:500

NO 240

MEN SOUTH LEAD ROAD

LEVEL 04 VIEWS - ELEVATION 1:500

\* Views set at 1.6m above FFL

01 LEVEL 05 VIEW 1 PROPOSED