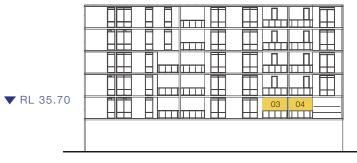

02

\* Views set at 1.6m above FFL

▼ RL 35.69

LEVEL 02 VIEW 1 PROPOSED

LEVEL 02 VIEW 2 EXISTING

02 LEVEL 02 VIEW 2 PROPOSED

VIEWS DIRECTION -KEY PLAN 1:500

▼RL 38.32