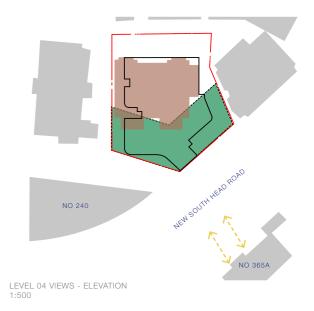

MAXIMUM

\* Views set at 1.6m above FFL

VIEW ASSESSMENT FROM NO 240

01 LEVEL 04 VIEW 1 PROPOSED

02 LEVEL 04 VIEW 2 PROPOSED

VIEWS DIRECTION -KEY PLAN 1:500

LEVEL 04 VIEWS - ELEVATION 1:500

MAXIMUM

\* Views set at 1.6m above FFL

LEVEL 04 VIEW 3 PROPOSED

LEVEL 04 VIEWS - ELEVATION 1:500

\* Views set at 1.6m above FFL

01 LEVEL 05 VIEW 1 PROPOSED

LEVEL 05 VIEW 2 PROPOSED

VIEWS DIRECTION -KEY PLAN 1:500

LEVEL 05 VIEWS - ELEVATION 1:500