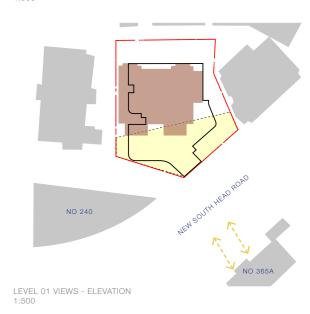

BALCONY VIEW NUMBER

SITE BOUNDARY

EXISTING BUILDINGS

PROPOSED BUILDING ENVELOPE

EXISTING BUILDING (SUBJECT SITE)

PLANE HEIGHT B ( RL 45.900m)

√---
VIEW DIRECTION

LEVEL 01 VIEW 2 EXISTING

LEVEL 01 VIEW 2 PROPOSED

LEVEL 01 VIEWS - ELEVATION 1:500

LEVEL 01 VIEW 3 PROPOSED

LEVEL 01 VIEW 4 EXISTING

LEVEL 01 VIEW 4 PROPOSED

VIEWS DIRECTION -KEY PLAN 1:500

LEVEL 01 VIEWS - ELEVATION 1:500

LEVEL 02 VIEW 1 PROPOSED