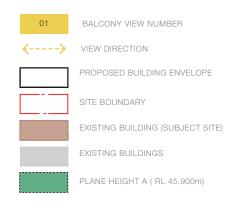

\* Views set at 1.6m above FFL

LEVEL 02 VIEW 4 EXISTING

VIEW ASSESSMENT FROM NO 240

LEVEL 03 VIEW 1 EXISTING

ORIGINAL DRONE PHOTO

01 LEVEL 03 VIEW 1 PROPOSED

VIEWS DIRECTION -KEY PLAN 1:500

BALCONY VIEW NUMBER

SITE BOUNDARY

EXISTING BUILDINGS

PROPOSED BUILDING ENVELOPE

EXISTING BUILDING (SUBJECT SITE)

PLANE HEIGHT A ( RL 45.900m)

LEVEL 03 VIEW 2 EXISTING 02

LEVEL 03 VIEW 2 PROPOSED

LEVEL 03 VIEWS - ELEVATION 1:500