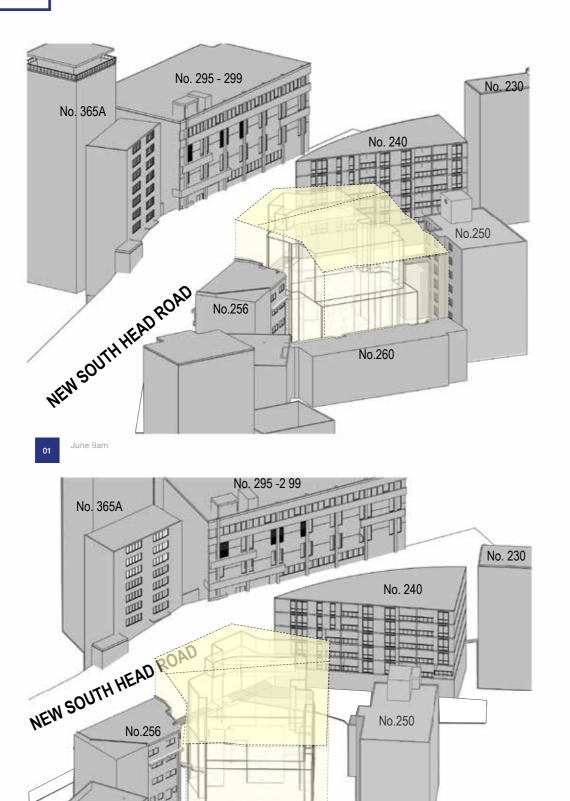

This work is copyright and cannot be reproduced or copied in any form or by any means without the written permission of Antoniades Architects.

# ANTONIADES ARCHITEGTS \*\*\*

# SUN EYE STUDY EXISTING





# SUN EYE STUDY EXISTING







03

June 11am

# ANTONIADES ARCHITECTS \*\*\*

# SUN EYE STUDY PROPOSED





ANTONIADES ARCHITECTS \*\*\*



No. 3165A

T

No.250

No.250

IL IT



# SUN EYE STUDY PROPOSED





10P

03

June 11am

No.260



©Antoniades Architects Pty Ltd all rights reserved. This work is copyright and cannot be reproduced or copied in any form or by any means without the written permission of Antoniades Architects.





ANTONIADES ARCHITECTS \*\*\*



T

No.250



BUILDING ENVELOPE A WITH PROPOSED WIREFRAME AA.RES.1904-252-254 NEW SOUTH HEAD ROAD EDGECLIFF 10JUN,20 P.11



No.260



©Antoniades Architects Pty Ltd all rights reserved. This work is copyright and cannot be reproduced or copied in any form or by any means without the written permission of Antoniades Architects. 03

June 11am

### BUILDING ENVELOPE B WITH PROPOSED WIREFRAME AA.RES.1904-252-254 NEW SOUTH HEAD ROAD EDGECLIFF 10JUN,20 P.12



ANTONIADES ARCHITECTS \*\*\*



T

IL IT



BUILDING ENVELOPE B WITH PROPOSED WIREFRAME AA.RES.1904-252-254 NEW SOUTH HEAD ROAD EDGECLIFF 10JUN,20 P.13



01 View from 365A

\* Views set at 1.5m above Street level Street RL = 30.29m

©Antoniades Architects Pty Ltd all rights reserved. This work is copyright and cannot be reproduced or copied in any form or by any means without the written permission of Antoniades Architects.





02

365A View location - Elev