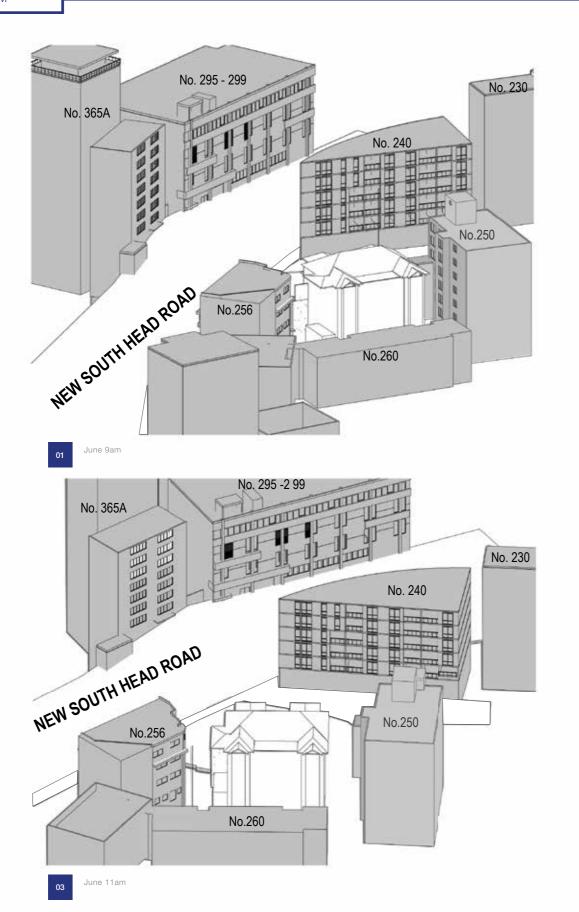

SHADOW DIAGRAM PLANE A







SHADOW DIAGRAM PLANE A







01 9.00AM PLANE B

02 10:00 AM PLANE B

11:00 AM PLANE B

©Antoniades Architects Pty Ltd all rights reserved. This work is copyright and cannot be reproduced or copied in any form or by any means without the written permission of Antoniades Architects.

ANTONIADES ARCHITECTS \*\*\*



# LEGEND LEGEND SITE BOUNDARY EXISTING BUILDING EXISTING SHADOW PROPOSED SHADOW PLANE B SHADOW

# SHADOW DIAGRAM PLANE B







3:00 PM PLANE B

©Antoniades Architects Pty Ltd all rights reserved. This work is copyright and cannot be reproduced or copied in any form or by any means without the written permission of Antoniades Architects.

# ANTONIADES ARCHITECTS \*\*\*



2:00 PM PLANE B

No 250

MULTI STOREY

BUILDING



# SHADOW DIAGRAM PLANE B







June 10am

©Antoniades Architects Pty Ltd all rights reserved. This work is copyright and cannot be reproduced or copied in any form or by any means without the written permission of Antoniades Architects.

# ANTONIADES ARCHITEGTS \*\*\*

# SUN EYE STUDY EXISTING





# SUN EYE STUDY EXISTING







03

June 11am

# ANTONIADES ARCHITECTS \*\*\*

# SUN EYE STUDY PROPOSED





ANTONIADES ARCHITECTS \*\*\*



No. 3165A

T

No.250

No.250

IL IT



# SUN EYE STUDY PROPOSED





10P

03

June 11am

No.260



©Antoniades Architects Pty Ltd all rights reserved. This work is copyright and cannot be reproduced or copied in any form or by any means without the written permission of Antoniades Architects.





ANTONIADES ARCHITECTS \*\*\*



T

No.250



BUILDING ENVELOPE A WITH PROPOSED WIREFRAM