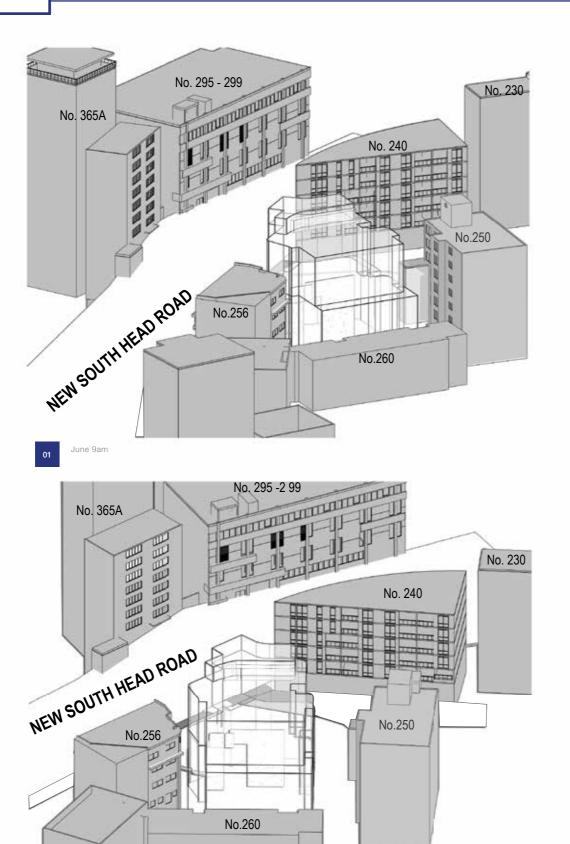

ANTONIADES ARCHITECTS \*\*\*

T

No.250

BUILDING ENVELOPE A WITH PROPOSED WIREFRAME AA.RES.1904-252-254 NEW SOUTH HEAD ROAD EDGECLIFF 10JUN,20 P.11

No.260

©Antoniades Architects Pty Ltd all rights reserved. This work is copyright and cannot be reproduced or copied in any form or by any means without the written permission of Antoniades Architects. 03