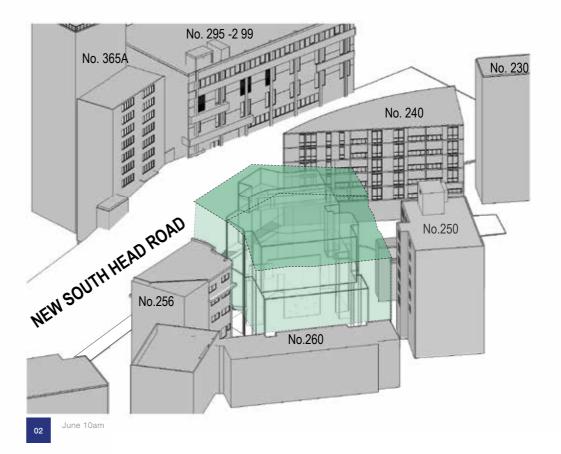

ANTONIADES ARCHITECTS \*\*\*

T

No.250

BUILDING ENVELOPE A WITH PROPOSED WIREFRAME AA.RES.1904-252-254 NEW SOUTH HEAD ROAD EDGECLIFF 10JUN,20 P.11

No.260

©Antoniades Architects Pty Ltd all rights reserved. This work is copyright and cannot be reproduced or copied in any form or by any means without the written permission of Antoniades Architects. 03