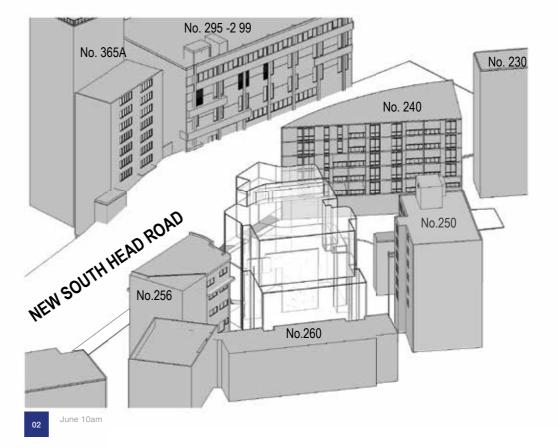

### BUILDING ENVELOPE B WITH PROPOSED WIREFRAME AA.RES.1904-252-254 NEW SOUTH HEAD ROAD EDGECLIFF 10JUN,20 P.12

ANTONIADES ARCHITECTS \*\*\*

T

IL IT

BUILDING ENVELOPE B WITH PROPOSED WIREFRAME AA.RES.1904-252-254 NEW SOUTH HEAD ROAD EDGECLIFF 10JUN,20 P.13