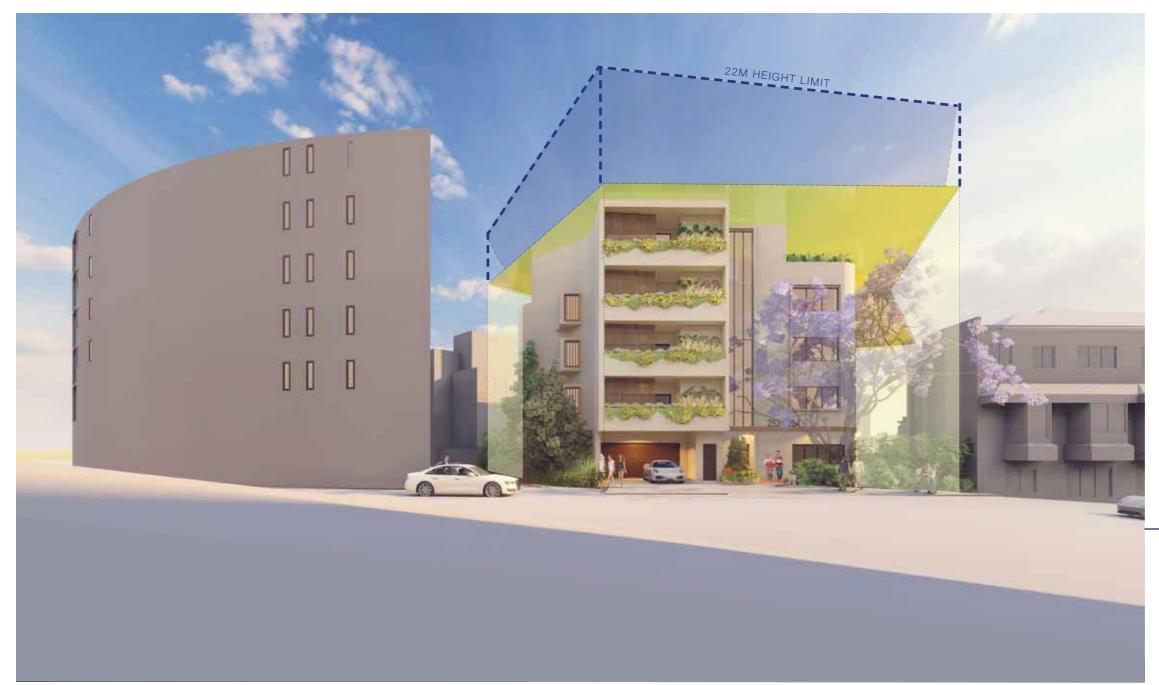

# STREETSCAPE ANALYSIS

01 View from 365A

\* Views set at 1.5m above Street level Street RL = 30.29m

©Antoniades Architects Pty Ltd all rights reserved. This work is copyright and cannot be reproduced or copied in any form or by any means without the written permission of Antoniades Architects.

01 View from 365A

\* Views set at 1.5m above Street level Street RL = 30.29m

©Antoniades Architects Pty Ltd all rights reserved. This work is copyright and cannot be reproduced or copied in any form or by any means without the written permission of Antoniades Architects.

02

365A View location - Elevation