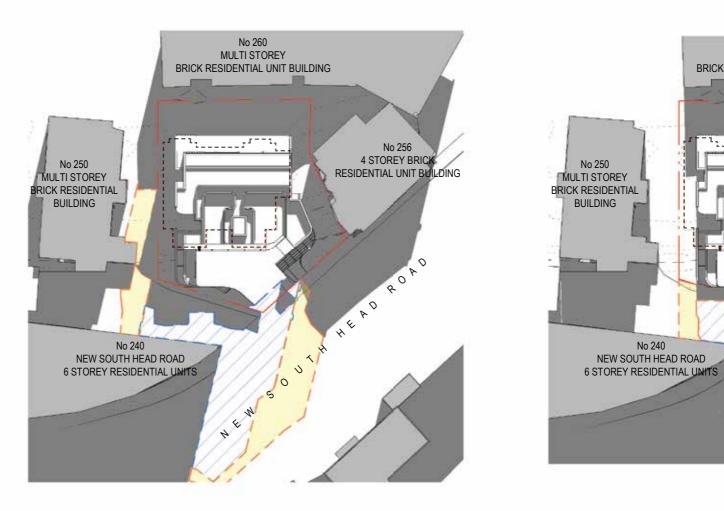

ANTONIADES ARCHITECTS \*\*\*

No 240 NEW SOUTH HEAD ROAD 6 STOREY RESIDENTIAL UNITS

01 9.00AM PLANE A

11:00 AM PLANE A

©Antoniades Architects Pty Ltd all rights reserved. This work is copyright and cannot be reproduced or copied in any form or by any means without the written permission of Antoniades Architects.

ANTONIADES ARCHITECTS \*\*\*

SHADOW DIAGRAM PLANE A

SHADOW DIAGRAM PLANE A

01 9.00AM PLANE B

02 10:00 AM PLANE B

11:00 AM PLANE B

©Antoniades Architects Pty Ltd all rights reserved. This work is copyright and cannot be reproduced or copied in any form or by any means without the written permission of Antoniades Architects.