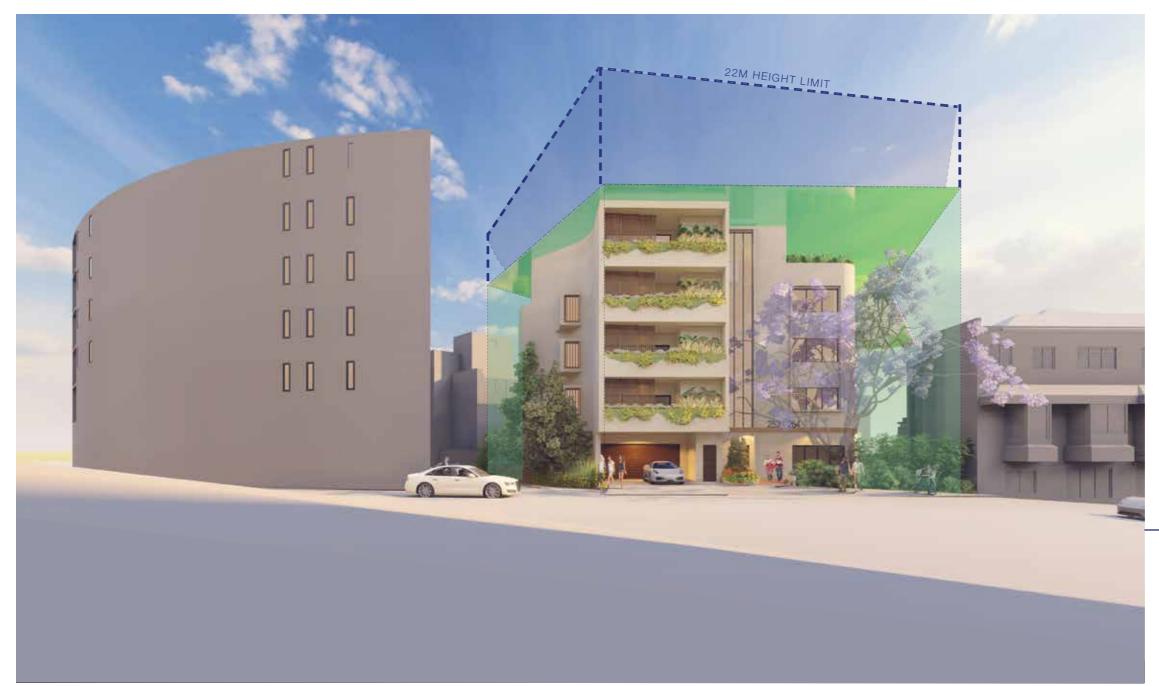

# STREETSCAPE ANALYSIS

01 View from 365A

\* Views set at 1.5m above Street level Street RL = 30.29m

©Antoniades Architects Pty Ltd all rights reserved. This work is copyright and cannot be reproduced or copied in any form or by any means without the written permission of Antoniades Architects.

01 View from 365A

\* Views set at 1.5m above Street level Street RL = 30.29m

©Antoniades Architects Pty Ltd all rights reserved. This work is copyright and cannot be reproduced or copied in any form or by any means without the written permission of Antoniades Architects.