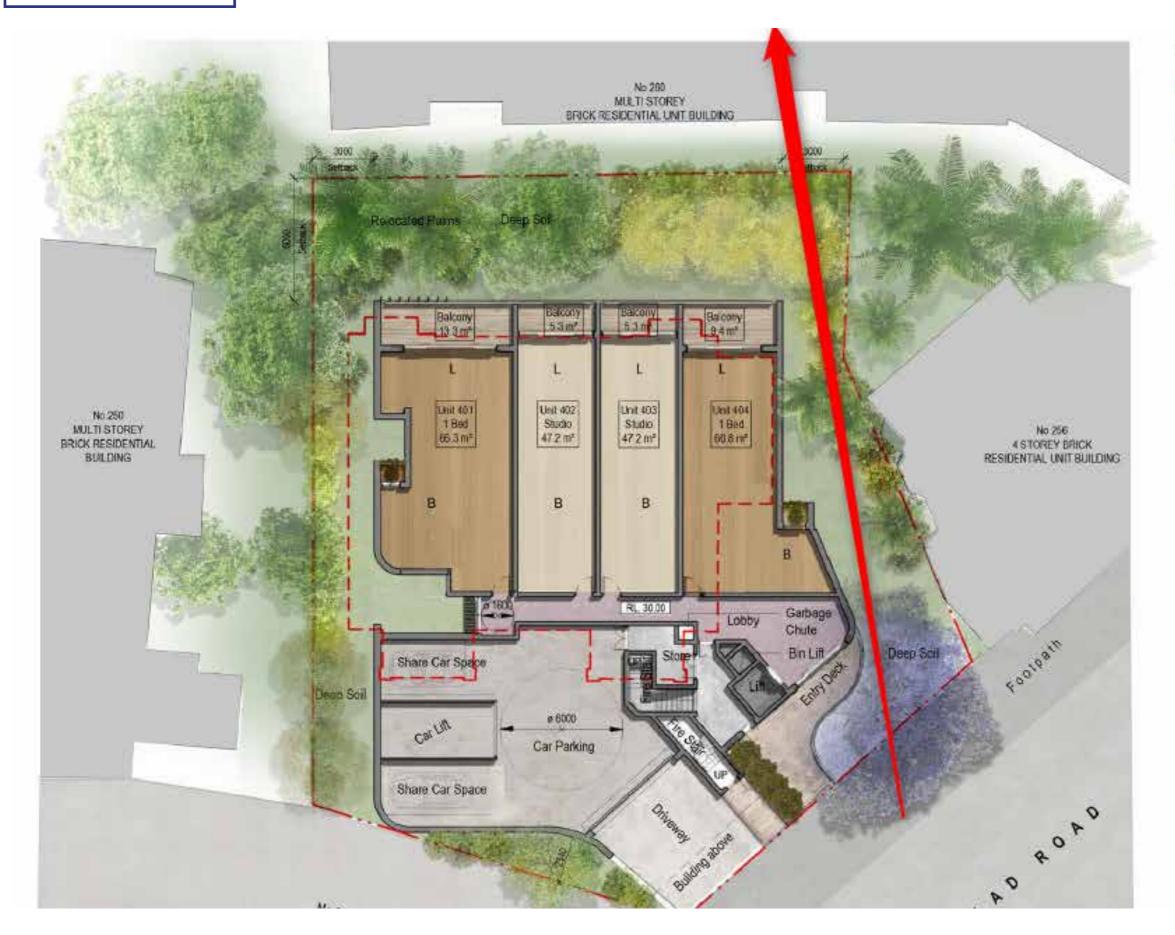

# AA.RES.1904 PLANNING PROPOSAL

252-254 NEW SOUTH HEAD ROAD EDGECLIFF

10 JUN, 20

©Antoniades Architects Pty Ltd all rights reserved. This work is copyright and cannot be reproduced or copied in any form or by any means without the written permission of Antoniades Architects.