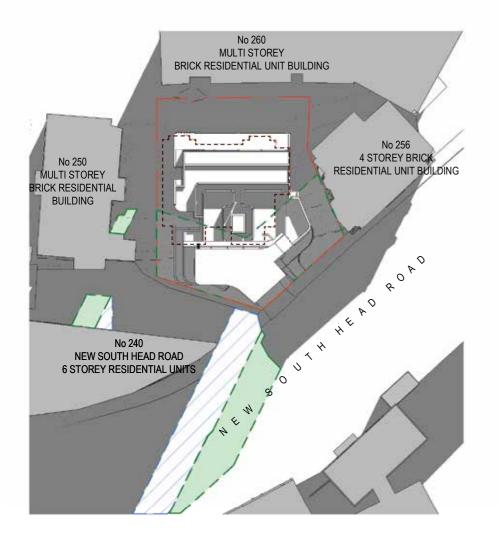

ANTONIADES ARCHITECTS \*\*\*

No 240 NEW SOUTH HEAD ROAD 6 STOREY RESIDENTIAL UNITS

01 9.00AM PLANE A

11:00 AM PLANE A

©Antoniades Architects Pty Ltd all rights reserved. This work is copyright and cannot be reproduced or copied in any form or by any means without the written permission of Antoniades Architects.

ANTONIADES ARCHITECTS \*\*\*

SHADOW DIAGRAM PLANE A

SHADOW DIAGRAM PLANE A

01 9.00AM PLANE B

02 10:00 AM PLANE B

11:00 AM PLANE B

©Antoniades Architects Pty Ltd all rights reserved. This work is copyright and cannot be reproduced or copied in any form or by any means without the written permission of Antoniades Architects.