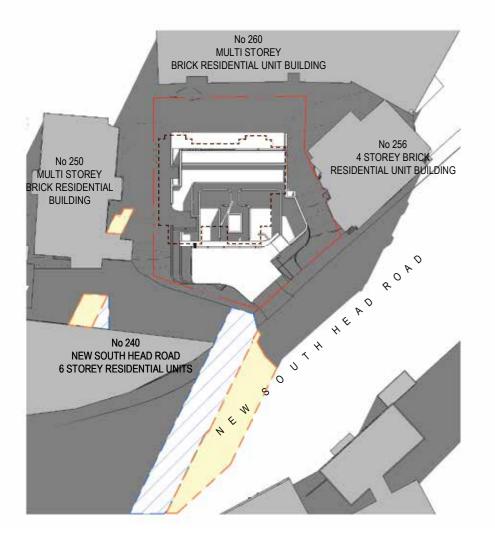

# AA.RES.1904 PLANNING PROPOSAL

252-254 NEW SOUTH HEAD ROAD EDGECLIFF

10 JUN, 20

©Antoniades Architects Pty Ltd all rights reserved. This work is copyright and cannot be reproduced or copied in any form or by any means without the written permission of Antoniades Architects.