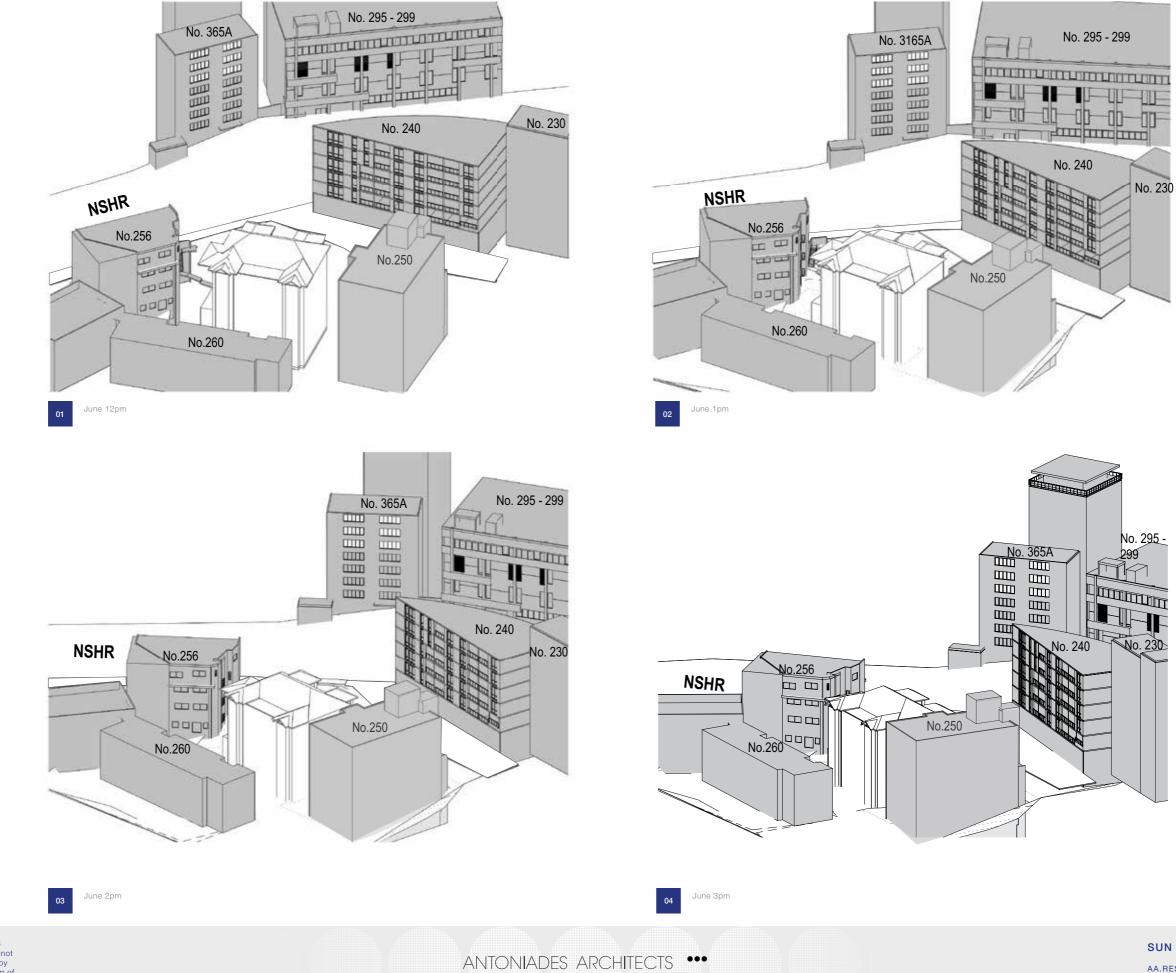

tten permission of Antoniades Architects.

ANTONIADES ARCHITECTS \*\*\*



# LEGEND LEGEND SITE BOUNDARY EXISTING BUILDING EXISTING SHADOW PROPOSED SHADOW PLANE B SHADOW

# SHADOW DIAGRAM PLANE B







3:00 PM PLANE B

©Antoniades Architects Pty Ltd all rights reserved. This work is copyright and cannot be reproduced or copied in any form or by any means without the written permission of Antoniades Architects.

# ANTONIADES ARCHITECTS \*\*\*



2:00 PM PLANE B

No 250

MULTI STOREY

BUILDING



# SHADOW DIAGRAM PLANE B







June 10am

©Antoniades Architects Pty Ltd all rights reserved. This work is copyright and cannot be reproduced or copied in any form or by any means without the written permission of Antoniades Architects.

# ANTONIADES ARCHITEGTS \*\*\*

# SUN EYE STUDY EXISTING





# SUN EYE STUDY EXISTING







03

June 11am

# ANTONIADES ARCHITECTS \*\*\*

# SUN EYE STUDY PROPOSED





ANTONIADES ARCHITECTS \*\*\*



No. 3165A

T

No.250

No.250

IL IT



# SUN EYE STUDY PROPOSED





10P

03

June 11am

No.260



©Antoniades Architects Pty Ltd all rights reserved. This work is copyright and cannot be reproduced or copied in any form or by any means without the written permission of Antoniades Architects.





ANTONIADES ARCHITECTS \*\*\*



T

No.250



BUILDING ENVELOPE A WITH PROPOSED WIREFRAME AA.RES.1904-252-254 NEW SOUTH HEAD ROAD EDGECLIFF 10JUN,20 P.11



No.260



©Antoniades Architects Pty Ltd all rights reserved. This work is copyright and cannot be reproduced or copied in any form or by any means without the written permission of Antoniades Architect