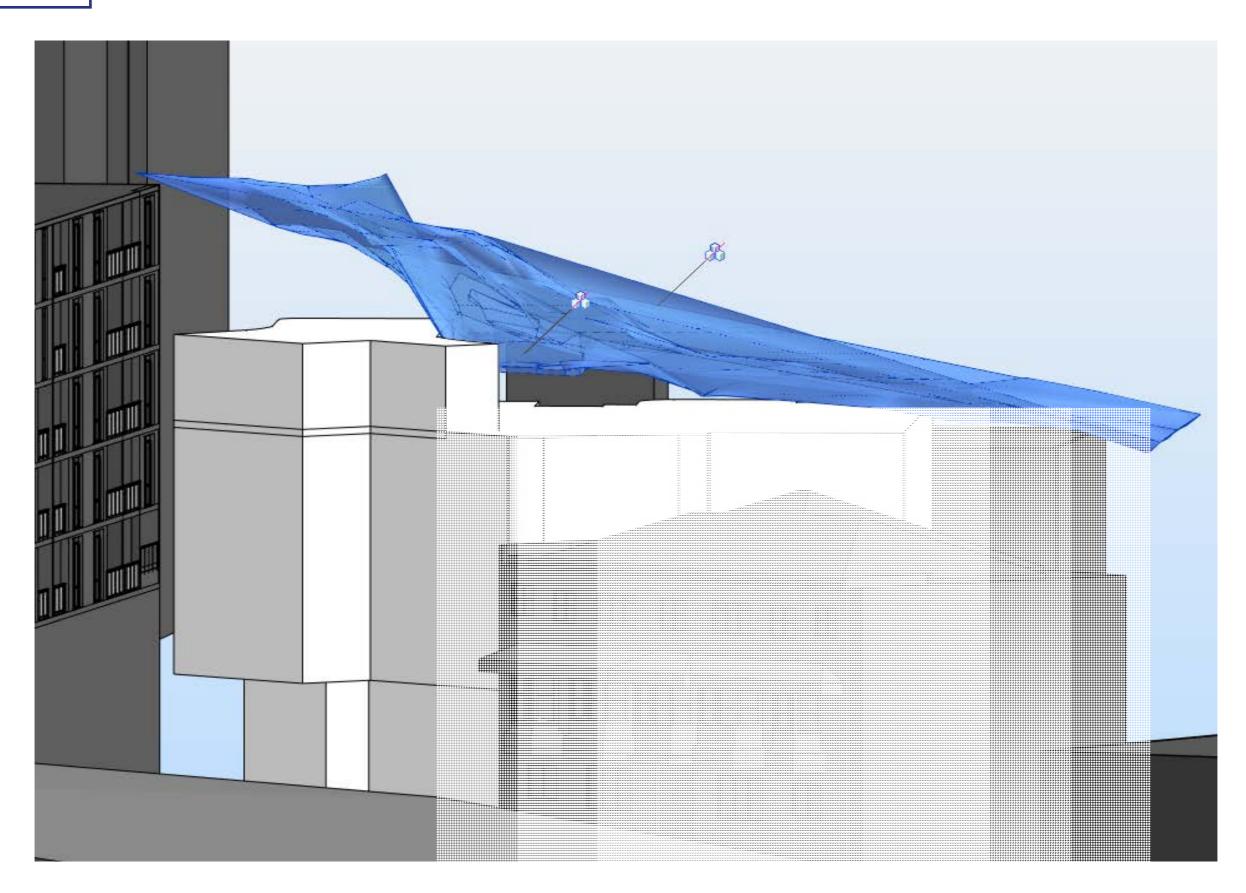

## PLANNIG PROPOSAL

AA.RES.1904-252-254 NEW SOUTH HEAD ROAD EDGECLIFF

SUN'S EYE

sun eye diagram based on the building envelope

3 Sun's Eye June 11 am

 No. 3654

 No. 266

 No. 260