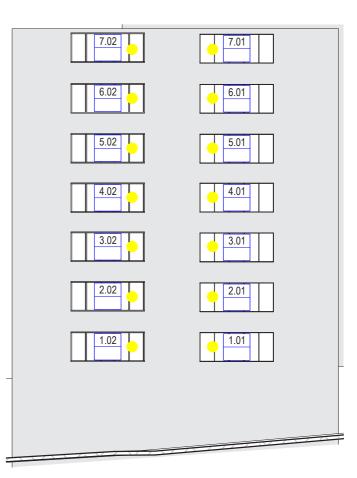

## PLANNIG PROPOSAL

| Level | Window | Receive 2 hours solar access |
|-------|--------|------------------------------|
| 1     | 1.01   | Y                            |
|       | 1.02   | Y                            |
| 2     | 2.01   | Y                            |
|       | 2.02   | Y                            |
| 3     | 3.01   | Y                            |
|       | 3.02   | Y                            |
| 4     | 4.01   | Y                            |
|       | 4.02   | Y                            |
| 5     | 5.01   | Y                            |
|       | 5.02   | Y                            |
| 6     | 6.01   | Y                            |
|       | 6.02   | Y                            |
| 7     | 7.01   | Y                            |
|       | 7.02   | Y                            |

North Elevation - 365a New South Head Road

©Antoniades Architects Pty Ltd all rights reserved. This work is copyright and cannot be reproduced or copied in any form or by any means without the written permission of Antoniades Architects.