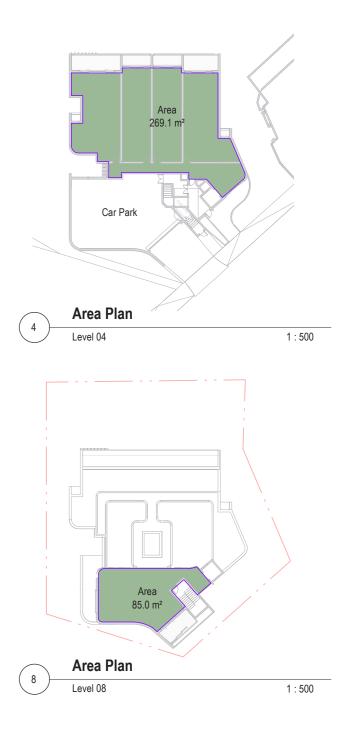

# PLANNIG PROPOSAL

AA.RES.1904-252-254 NEW SOUTH HEAD ROAD EDGECLIFF

2418.2m<sup>2</sup>

934.9m<sup>2</sup>

2.6:1

| Level 01 | 405.2 m <sup>2</sup> |           |
|----------|----------------------|-----------|
| Level 02 | 370.5 m <sup>2</sup> |           |
| Level 03 | 269.1 m <sup>2</sup> | TOTAL     |
| Level 04 | 269.1 m <sup>2</sup> | TOTAL     |
| Level 05 | 336.1 m <sup>2</sup> |           |
| Level 06 | 341.6 m <sup>2</sup> | SITE AREA |
| Level 07 | 341.6 m <sup>2</sup> |           |
| Level 08 | 85.0 m <sup>2</sup>  | FSR       |
| L        |                      |           |