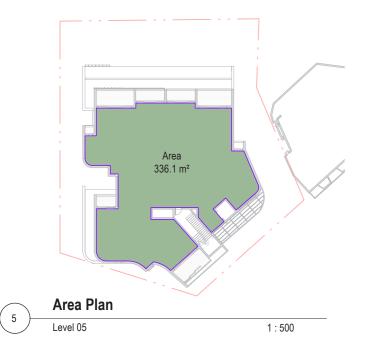

# PLANNIG PROPOSAL

AA.RES.1904-252-254 NEW SOUTH HEAD ROAD EDGECLIFF

2418.2m<sup>2</sup>

934.9m<sup>2</sup>

2.6:1

| Level 01 | 405.2 m <sup>2</sup> |           |
|----------|----------------------|-----------|
| Level 02 | 370.5 m <sup>2</sup> |           |
| Level 03 | 269.1 m <sup>2</sup> | TOTAL     |
| Level 04 | 269.1 m <sup>2</sup> | TOTAL     |
| Level 05 | 336.1 m <sup>2</sup> |           |
| Level 06 | 341.6 m <sup>2</sup> | SITE AREA |
| Level 07 | 341.6 m <sup>2</sup> |           |
| Level 08 | 85.0 m <sup>2</sup>  | FSR       |
| L        |                      |           |