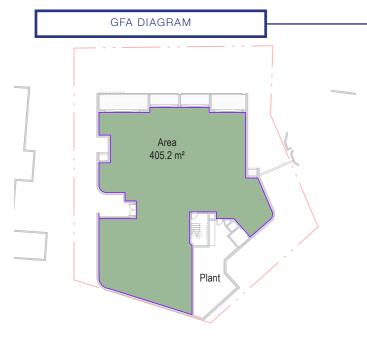

# PLANNIG PROPOSAL

AA.RES.1904-252-254 NEW SOUTH HEAD ROAD EDGECLIFF

2418.2m<sup>2</sup>

934.9m<sup>2</sup>

2.6:1

| Level 01 | 405.2 m <sup>2</sup> |           |
|----------|----------------------|-----------|
| Level 02 | 370.5 m <sup>2</sup> |           |
| Level 03 | 269.1 m <sup>2</sup> | TOTAL     |
| Level 04 | 269.1 m <sup>2</sup> | TOTAL     |
| Level 05 | 336.1 m <sup>2</sup> |           |
| Level 06 | 341.6 m <sup>2</sup> | SITE AREA |
| Level 07 | 341.6 m <sup>2</sup> |           |
| Level 08 | 85.0 m <sup>2</sup>  | FSR       |
| L        |                      |           |