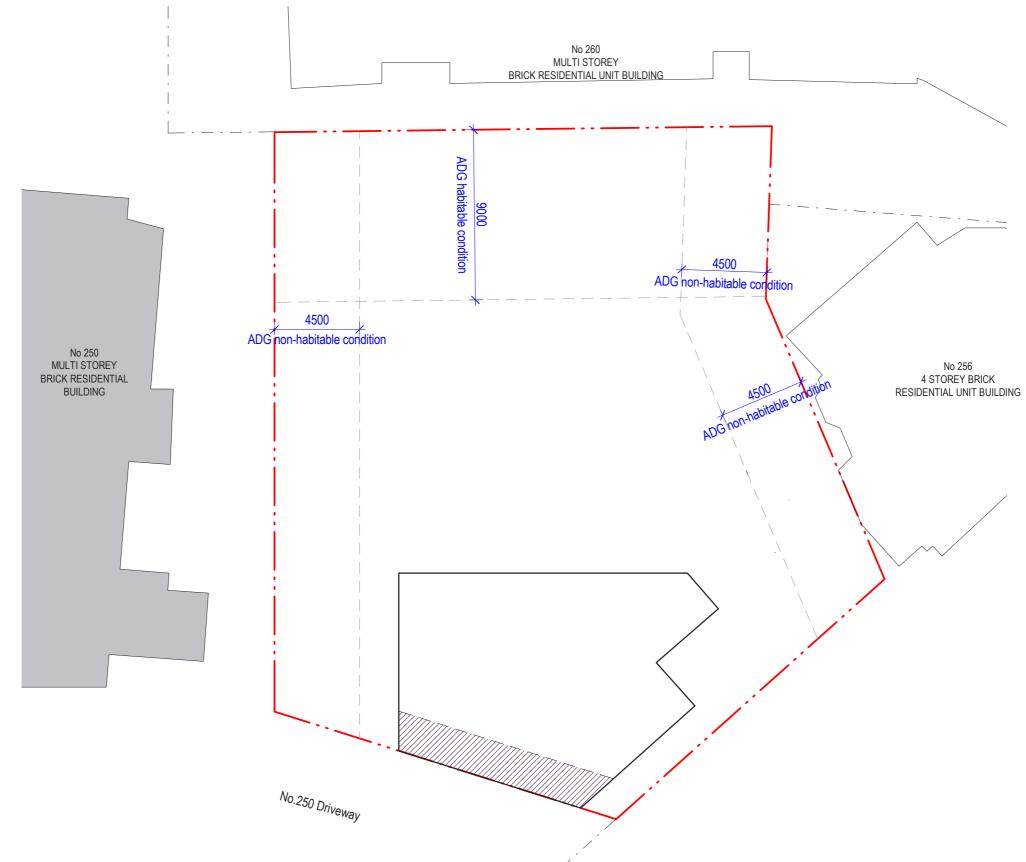

## PLANNIG PROPOSAL

AA.RES.1904-252-254 NEW SOUTH HEAD ROAD EDGECLIFF

22M HEIGHT PLANE

©Antoniades Architects Pty Ltd all rights reserved. This work is copyright and cannot be reproduced or copied in any form or by any means without the written permission of Antoniades Architects.