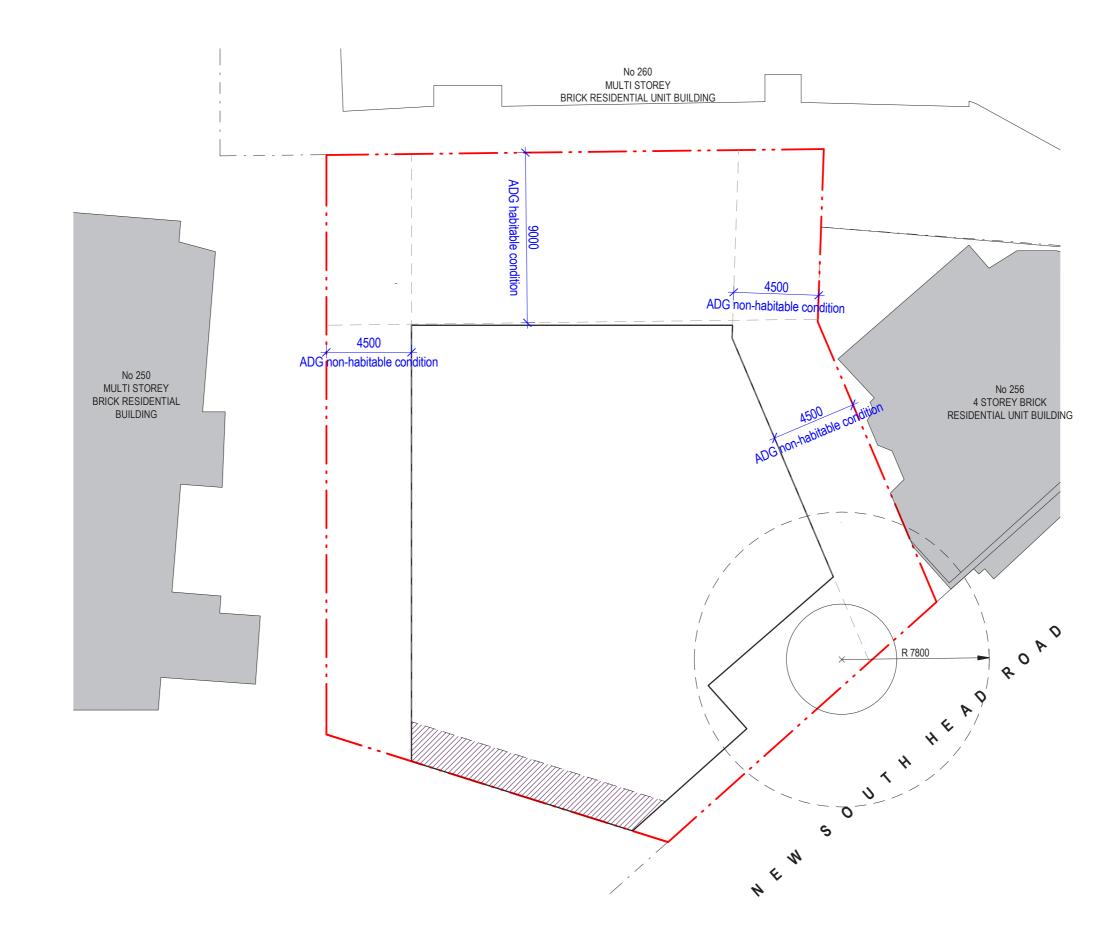

# ANTONIADES ARCHITECTS . . .

## PLANNIG PROPOSAL

AA.RES.1904-252-254 NEW SOUTH HEAD ROAD EDGECLIFF

22M HEIGHT PLANE

©Antoniades Architects Pty Ltd all rights reserved. This work is copyright and cannot be reproduced or copied in any form or by any means without the written permission of Antoniades Architects.