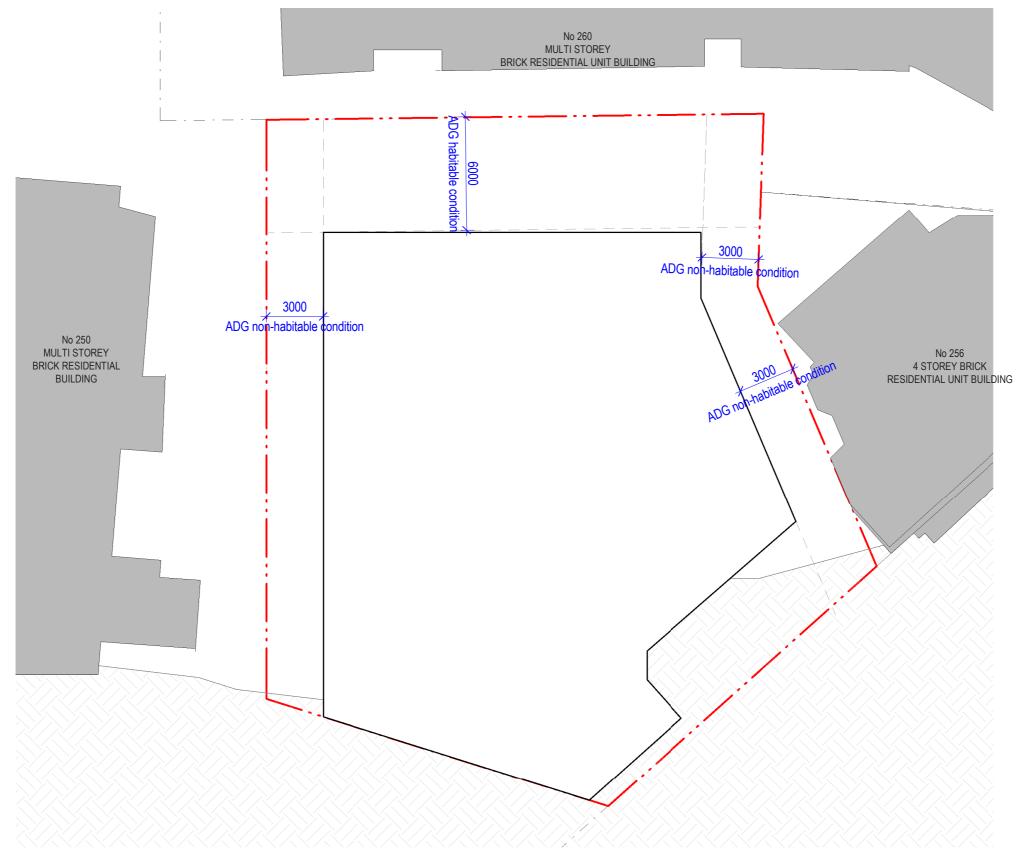

ANTONIADES ARCHITECTS . . .

## PLANNIG PROPOSAL

AA.RES.1904-252-254 NEW SOUTH HEAD ROAD EDGECLIFF





# ANTONIADES ARCHITECTS



## PLANNIG PROPOSAL

AA.RES.1904-252-254 NEW SOUTH HEAD ROAD EDGECLIFF





ANTONIADES ARCHITECTS . . .

## PLANNIG PROPOSAL

AA.RES.1904-252-254 NEW SOUTH HEAD ROAD EDGECLIFF





# ANTONIADES ARCHITECTS

## PLANNIG PROPOSAL

AA.RES.1904-252-254 NEW SOUTH HEAD ROAD EDGECLIFF





# ANTONIADES ARCHITECTS

## PLANNIG PROPOSAL





# ANTONIADES ARCHITECTS

## PLANNIG PROPOSAL

AA.RES.1904-252-254 NEW SOUTH HEAD ROAD EDGECLIFF





# ANTONIADES ARCHITECTS

## PLANNIG PROPOSAL

AA.RES.1904-252-254 NEW SOUTH HEAD ROAD EDGECLIFF





# ANTONIADES ARCHITECTS . . .

## PLANNIG PROPOSAL

AA.RES.1904-252-254 NEW SOUTH HEAD ROAD EDGECLIFF



22M HEIGHT PLANE



©Antoniades Architects Pty Ltd all rights reserved. This work is copyright and cannot be reproduced or copied in any form or by any means without the written permission of Antoniades Architects.

ANTONIADES ARCHITEC