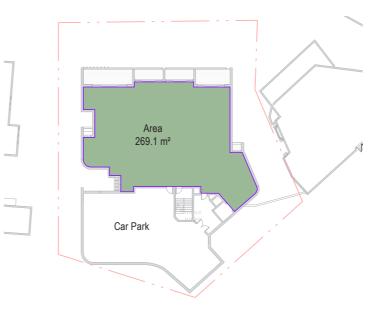

# PLANNIG PROPOSAL

AA.RES.1904-252-254 NEW SOUTH HEAD ROAD EDGECLIFF

2418.2m<sup>2</sup>

934.9m<sup>2</sup>

2.6:1

| Level 01 | 405.2 m <sup>2</sup> |           |
|----------|----------------------|-----------|
| Level 02 | 370.5 m <sup>2</sup> |           |
| Level 03 | 269.1 m <sup>2</sup> | TOTAL     |
| Level 04 | 269.1 m <sup>2</sup> | TOTAL     |
| Level 05 | 336.1 m <sup>2</sup> |           |
| Level 06 | 341.6 m <sup>2</sup> | SITE AREA |
| Level 07 | 341.6 m <sup>2</sup> |           |
| Level 08 | 85.0 m <sup>2</sup>  | FSR       |
| L        |                      |           |