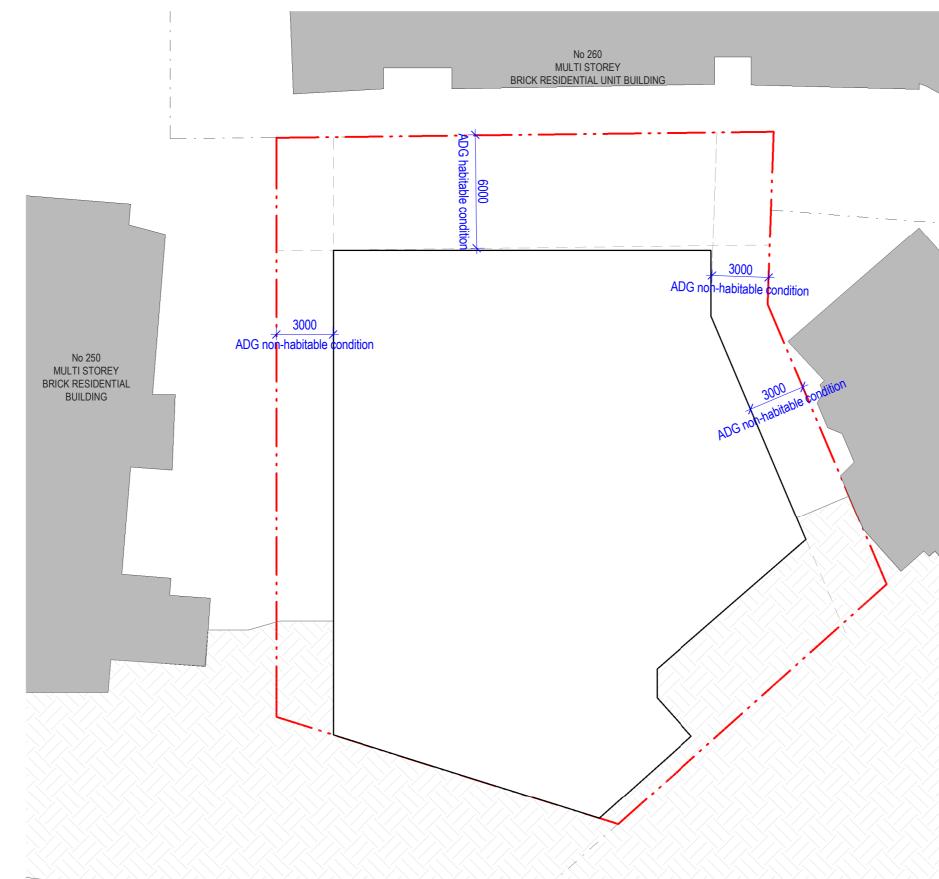

# ANTONIADES ARCHITECTS

## PLANNIG PROPOSAL

AA.RES.1904-252-254 NEW SOUTH HEAD ROAD EDGECLIFF