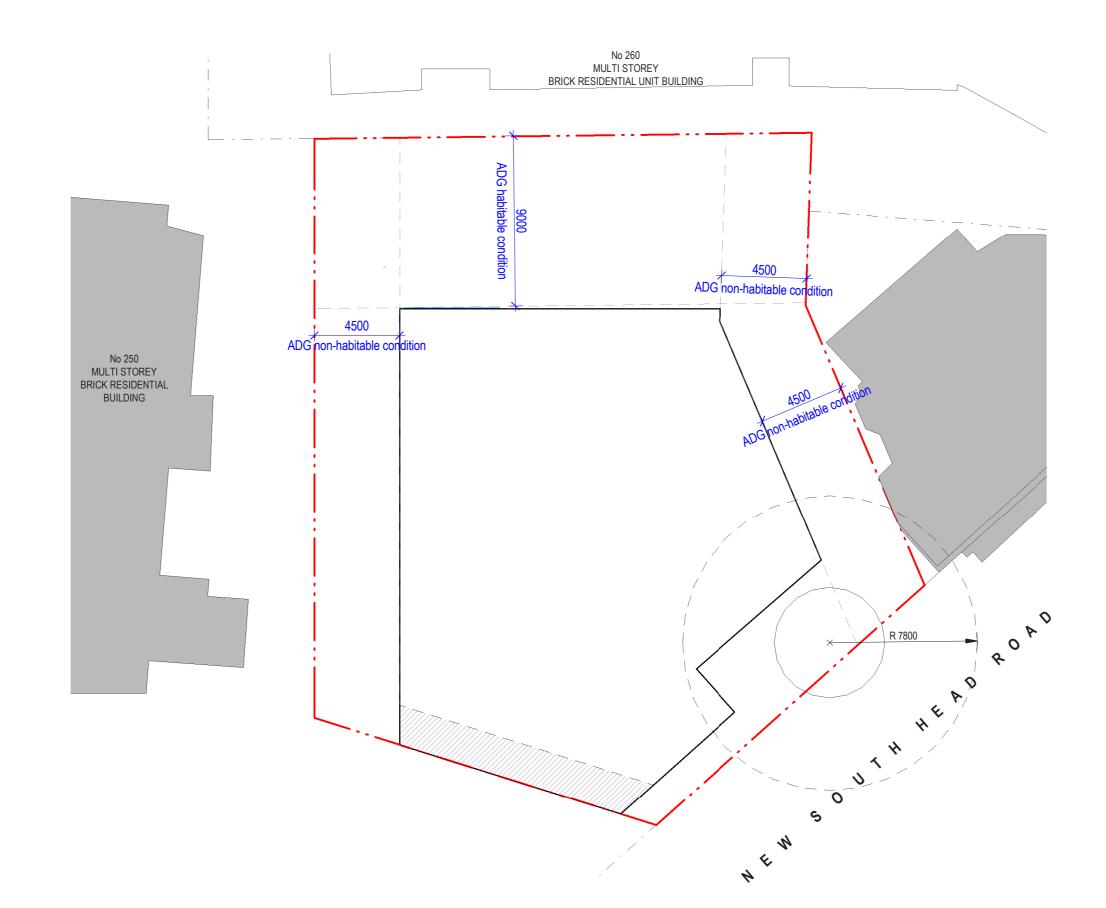

# ANTONIADES ARCHITECTS

## PLANNIG PROPOSAL

AA.RES.1904-252-254 NEW SOUTH HEAD ROAD EDGECLIFF