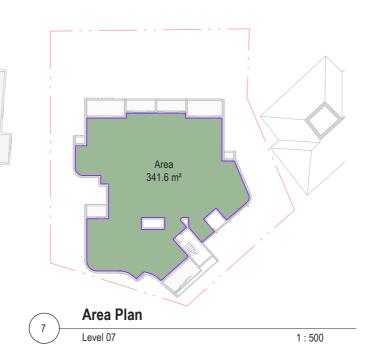

# PLANNIG PROPOSAL

AA.RES.1904-252-254 NEW SOUTH HEAD ROAD EDGECLIFF

2418.2m<sup>2</sup>

934.9m<sup>2</sup>

2.6:1

| Level 01 | 405.2 m <sup>2</sup> |           |
|----------|----------------------|-----------|
| Level 02 | 370.5 m <sup>2</sup> |           |
| Level 03 | 269.1 m <sup>2</sup> | TOTAL     |
| Level 04 | 269.1 m <sup>2</sup> | TOTAL     |
| Level 05 | 336.1 m <sup>2</sup> |           |
| Level 06 | 341.6 m <sup>2</sup> | SITE AREA |
| Level 07 | 341.6 m <sup>2</sup> |           |
| Level 08 | 85.0 m <sup>2</sup>  | FSR       |
| L        |                      |           |