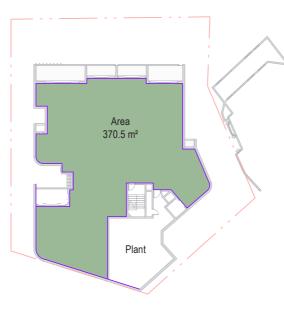

# PLANNIG PROPOSAL

AA.RES.1904-252-254 NEW SOUTH HEAD ROAD EDGECLIFF

2418.2m<sup>2</sup>

934.9m<sup>2</sup>

2.6:1

| Level 01 | 405.2 m <sup>2</sup> |           |
|----------|----------------------|-----------|
| Level 02 | 370.5 m <sup>2</sup> |           |
| Level 03 | 269.1 m <sup>2</sup> | TOTAL     |
| Level 04 | 269.1 m <sup>2</sup> | TOTAL     |
| Level 05 | 336.1 m <sup>2</sup> |           |
| Level 06 | 341.6 m <sup>2</sup> | SITE AREA |
| Level 07 | 341.6 m <sup>2</sup> |           |
| Level 08 | 85.0 m <sup>2</sup>  | FSR       |
| L        |                      |           |