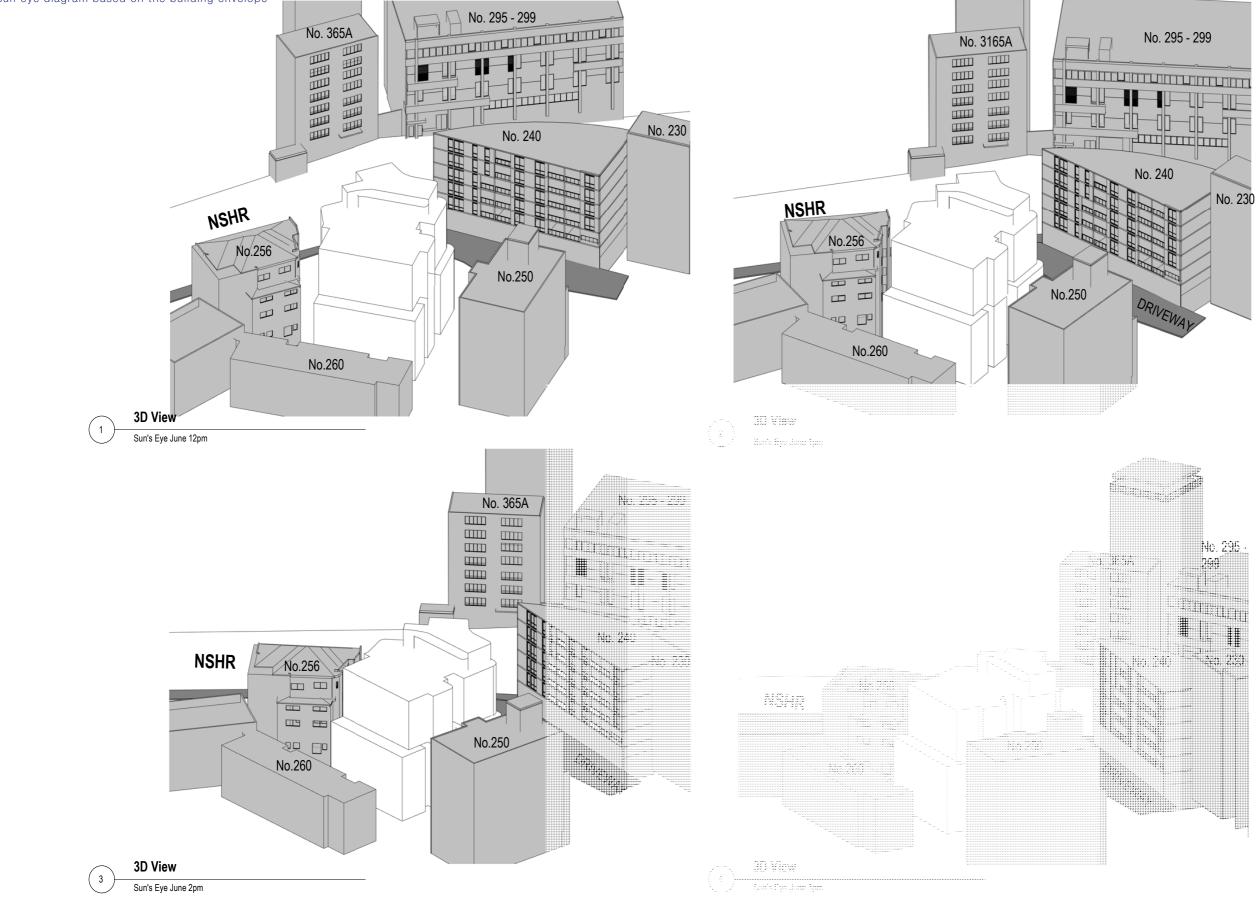

## PLANNIG PROPOSAL

AA.RES.1904-252-254 NEW SOUTH HEAD ROAD EDGECLIFF

SUN'S EYE

sun eye diagram based on the building envelope

3 Sun's Eye June 11 am

 No. 3654

 No. 266

 No. 260

 No. 260

) 2 - Starls Erm Jane III av

©Antoniades Architects Pty Ltd all rights reserved. This work is copyright and cannot be reproduced or copied in any form or by any means without the written permission of Antoniades Architects.