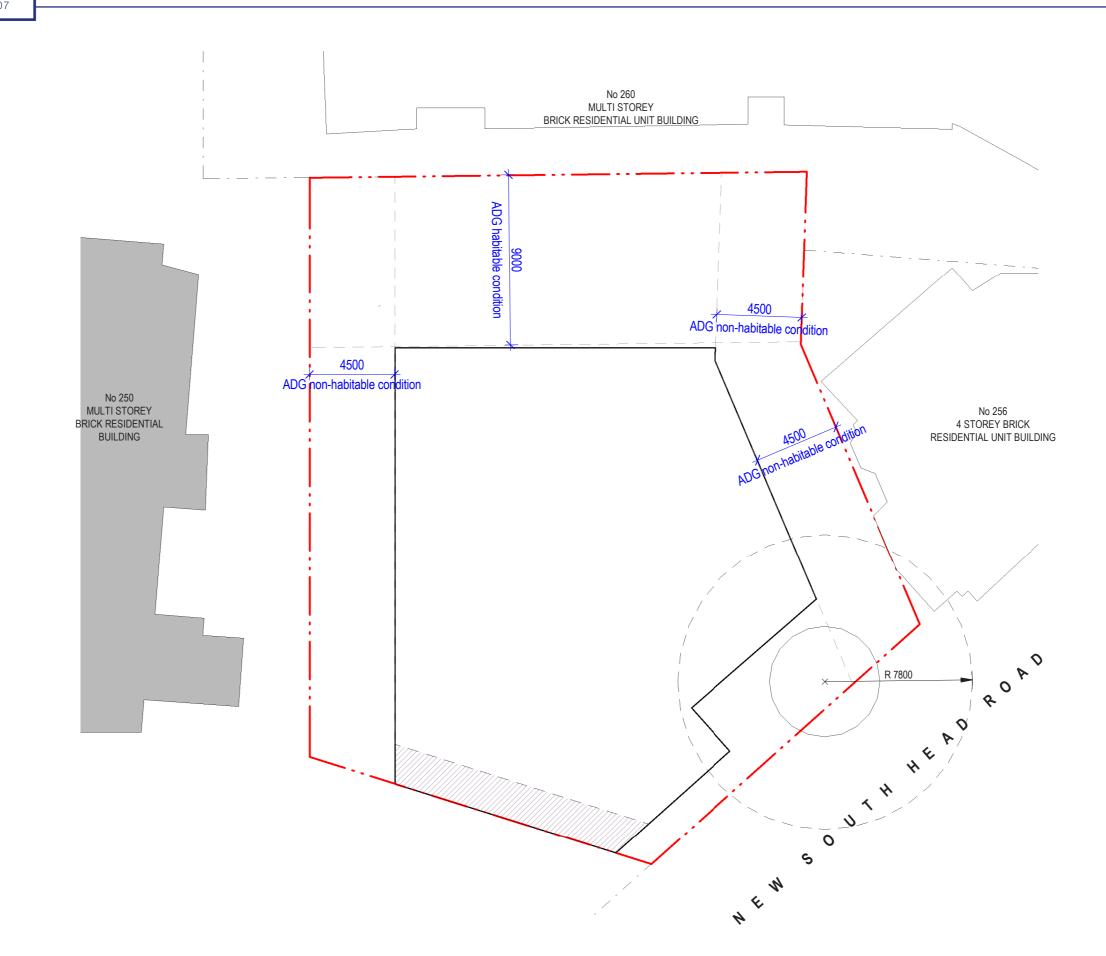

ANTONIADES ARCHITECTS

# PLANNIG PROPOSAL

AA.RES.1904-252-254 NEW SOUTH HEAD ROAD EDGECLIFF

ANTONIADES ARCHITECTS