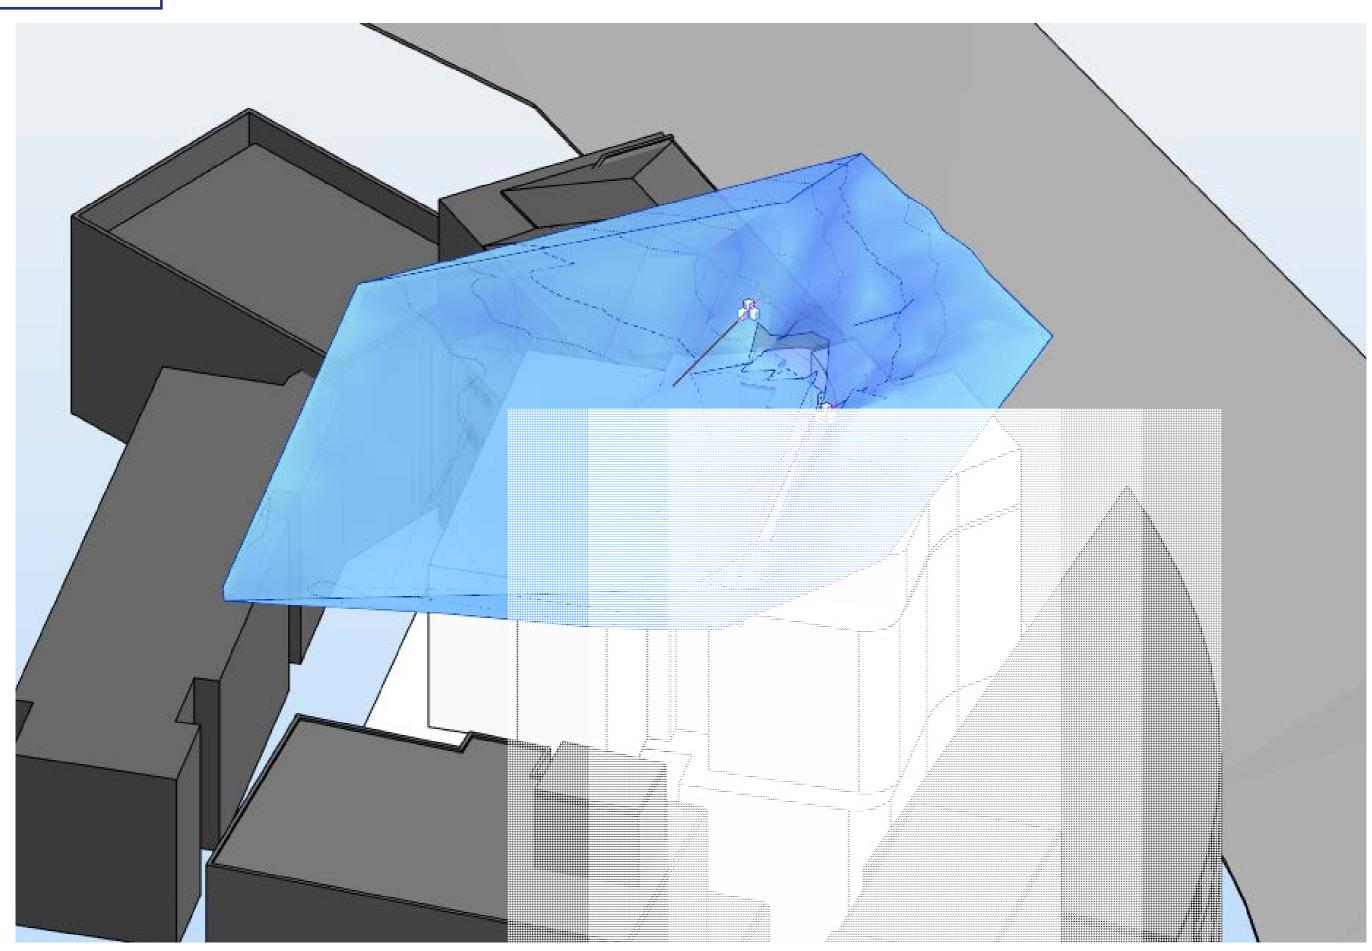

## PLANNIG PROPOSAL

AA.RES.1904-252-254 NEW SOUTH HEAD ROAD EDGECLIFF

SUN'S EYE

sun eye diagram based on the building envelope

3 Sun's Eye June 11 am

 No. 3654

 No. 266

 No. 260