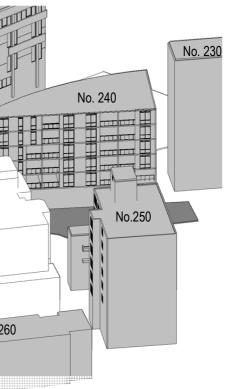

# ANTONIADES ARCHITECTS

No 240 NEW SOUTH HEAD ROAD 6 STOREY RESIDENTIAL UNITS

> Level 04 RL. 30.00

\_ - \_ - \_

No 252 NEW SOUTH HEAD ROAD No 256 4 STOREY BRICK RESIDENTIAL UNIT BUILDING

RL. 41.274