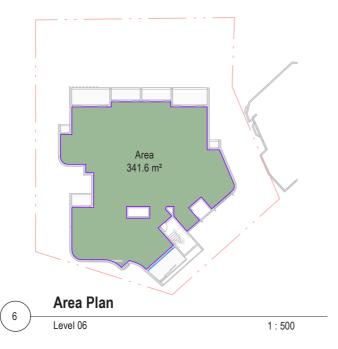

# PLANNIG PROPOSAL

AA.RES.1904-252-254 NEW SOUTH HEAD ROAD EDGECLIFF

2418.2m<sup>2</sup>

934.9m<sup>2</sup>

2.6:1

| Level 01 | 405.2 m <sup>2</sup> |           |
|----------|----------------------|-----------|
| Level 02 | 370.5 m <sup>2</sup> |           |
| Level 03 | 269.1 m <sup>2</sup> | TOTAL     |
| Level 04 | 269.1 m <sup>2</sup> | TOTAL     |
| Level 05 | 336.1 m <sup>2</sup> |           |
| Level 06 | 341.6 m <sup>2</sup> | SITE AREA |
| Level 07 | 341.6 m <sup>2</sup> |           |
| Level 08 | 85.0 m <sup>2</sup>  | FSR       |
| L        |                      |           |