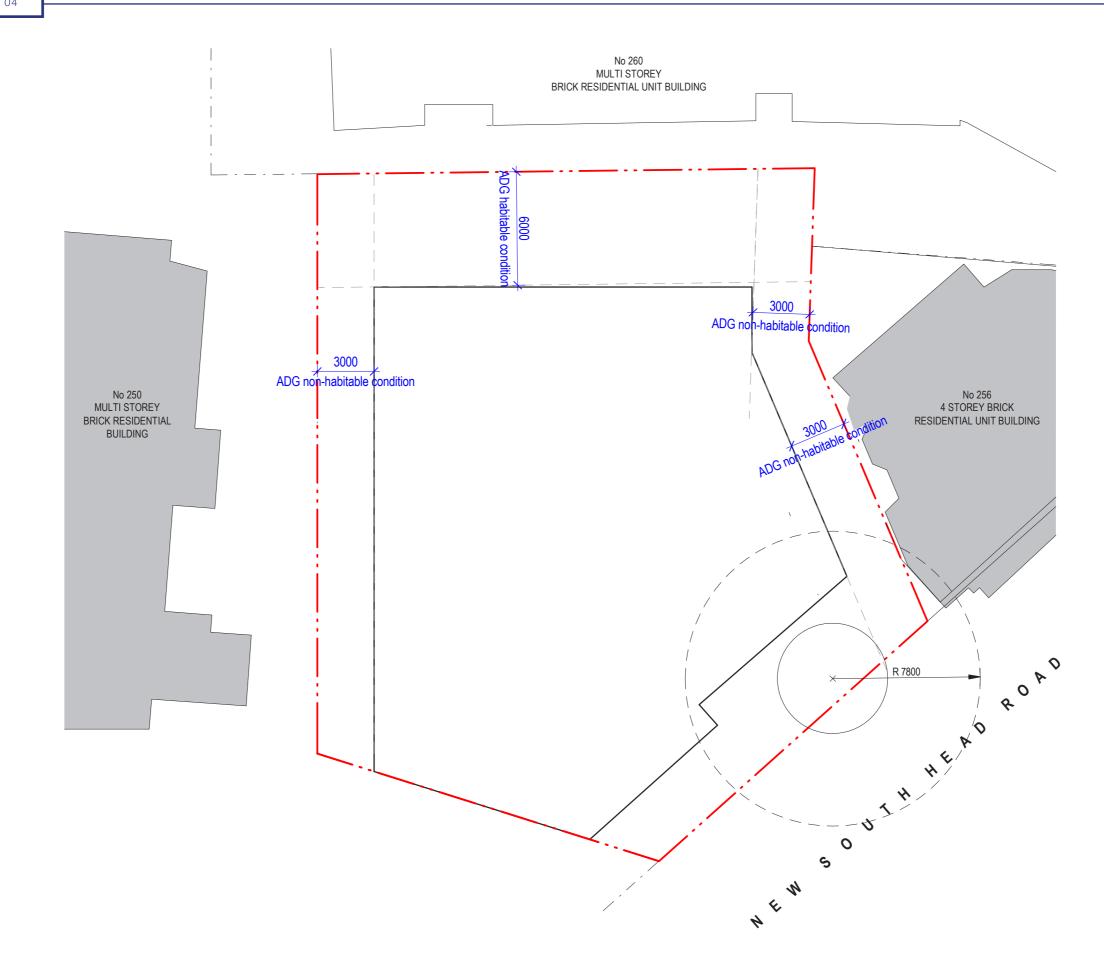

## PLANNIG PROPOSAL

# ANTONIADES ARCHITECTS

## PLANNIG PROPOSAL

AA.RES.1904-252-254 NEW SOUTH HEAD ROAD EDGECLIFF