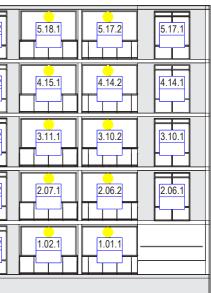

#### PLANNIG PROPOSAL

| Level | Unit | Window | Receive 2 hours solar access |
|-------|------|--------|------------------------------|
| 1     | 1    | 1.01.1 | Y                            |
|       | 2    | 1.02.1 | Y                            |
|       |      | 1.02.2 | Y                            |
|       | 3    | 1.03.1 | Y                            |
|       |      | 1.03.2 | Y                            |
|       | 4    | 1.04.1 | Y                            |
|       |      | 1.04.2 | Y                            |
|       |      | 1.04.3 | Y                            |
|       |      | 1.04.4 | Y                            |
| 2     | 6    | 2.06.1 | Y                            |
|       |      | 2.06.2 | Y                            |
|       | 7    | 2.07.1 | Y                            |
|       |      | 2.07.2 | Y                            |
|       | 8    | 2.08.1 | Y                            |
|       |      | 2.08.2 | Y                            |
|       | 9    | 2.09.1 | Υ                            |
|       | -    | 2.09.2 | Ŷ                            |
|       |      | 2.09.3 | Ŷ                            |
|       |      | 2.09.4 | Ŷ                            |
| 3     | 10   | 3.10.1 | Y                            |
| -     |      | 3.10.2 | Ŷ                            |
|       | 11   | 3.11.1 | Ŷ                            |
|       |      | 3.11.2 | Ý                            |
|       | 12   | 3.12.1 | Ý                            |
|       |      | 3.12.2 | Ý                            |
|       | 13   | 3.13.1 | Ý                            |
|       | 10   | 3.13.2 | Ý                            |
|       |      | 3.13.3 | Ý                            |
|       |      | 3.13.4 | Ý                            |
| 4     | 14   | 4.14.1 | Ŷ                            |
| т     | 17   | 4.14.2 | Ý                            |
|       | 15   | 4.15.1 | Ý                            |
|       |      | 4.15.2 | Ý                            |
|       |      | 4.15.3 | Ŷ                            |
|       | 16   | 4.16.1 | Y                            |
|       |      | 4.16.2 | Y                            |
|       |      | 4.16.3 | Y                            |
|       |      | 4.16.4 | Y                            |
|       |      | 4.16.5 | Y                            |
| 5     | 17   | 5.17.1 | Ý                            |
| 5     | 17   | 5.17.2 | Y                            |
|       | 18   | 5.18.1 | Y                            |
|       |      | 5.18.2 | Y                            |
|       |      | 5.18.3 | Y                            |
|       | 19   | 5.19.1 | Y                            |
|       | 19   | 5.19.2 | Y                            |
|       |      | 5.19.2 | Y                            |
|       |      | 5.19.3 | Ϋ́                           |
|       |      |        |                              |
|       |      | 5.19.5 | Y                            |

| ,             |               |        |        |
|---------------|---------------|--------|--------|
| 5.19.5 5.19.4 | 5.19.3 5.19.2 | 5.19.1 | 5.18.2 |
| 4.16.5 4.16.4 | 4.16.3 4.16.2 | 4.16.1 | 4.15.2 |
| 3.13.4 3.13.3 | 3.13.2        | 3.12.2 | 3.11.2 |
| 2.09.4 2.09.3 | 2.09.2        | 2.08.2 | 2.07.2 |
| 1.04.4 1.04.3 |               |        | 1.02.2 |
|               |               |        |        |

North Elevation - 240 New South Head Road

©Antoniades Architects Pty Ltd all rights reserved. This work is copyright and cannot be reproduced or copied in any form or by any means without the written permission of Antoniades Architects.