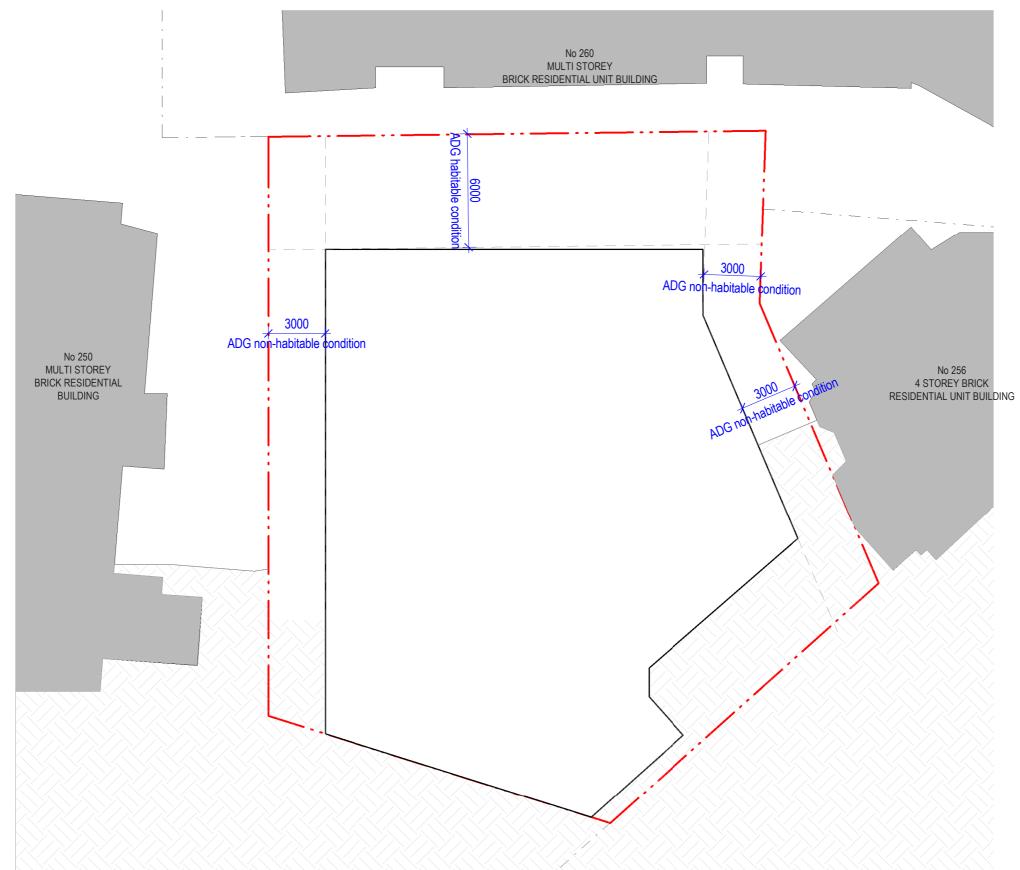

## PLANNIG PROPOSAL

# ANTONIADES ARCHITECTS

## PLANNIG PROPOSAL

AA.RES.1904-252-254 NEW SOUTH HEAD ROAD EDGECLIFF