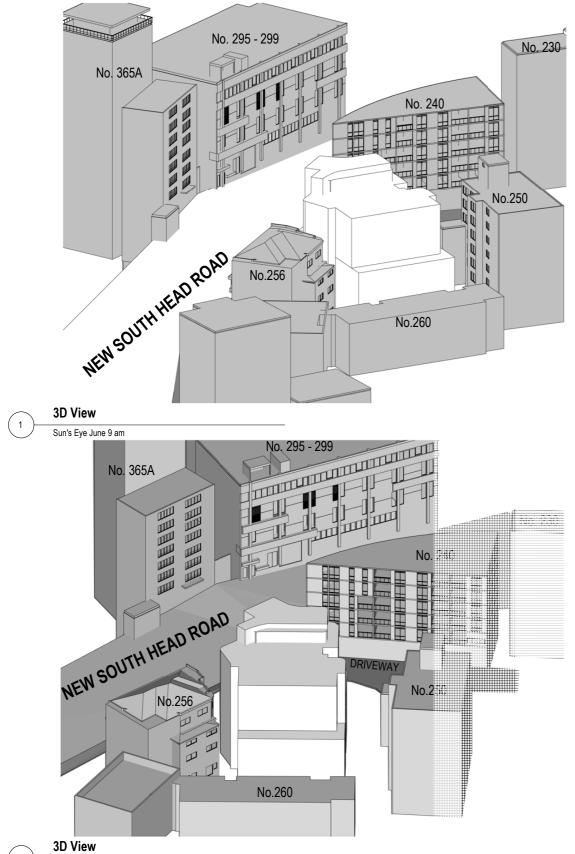

## PLANNIG PROPOSAL

AA.RES.1904-252-254 NEW SOUTH HEAD ROAD EDGECLIFF

SUN'S EYE

sun eye diagram based on the building envelope

3 Sun's Eye June 11 am

 No. 3654

 No. 266

 No. 260

 No. 260

) 2 - Starls Erm Jane III av

©Antoniades Architects Pty Ltd all rights reserved. This work is copyright and cannot be reproduced or copied in any form or by any means without the written permission of Antoniades Architects.