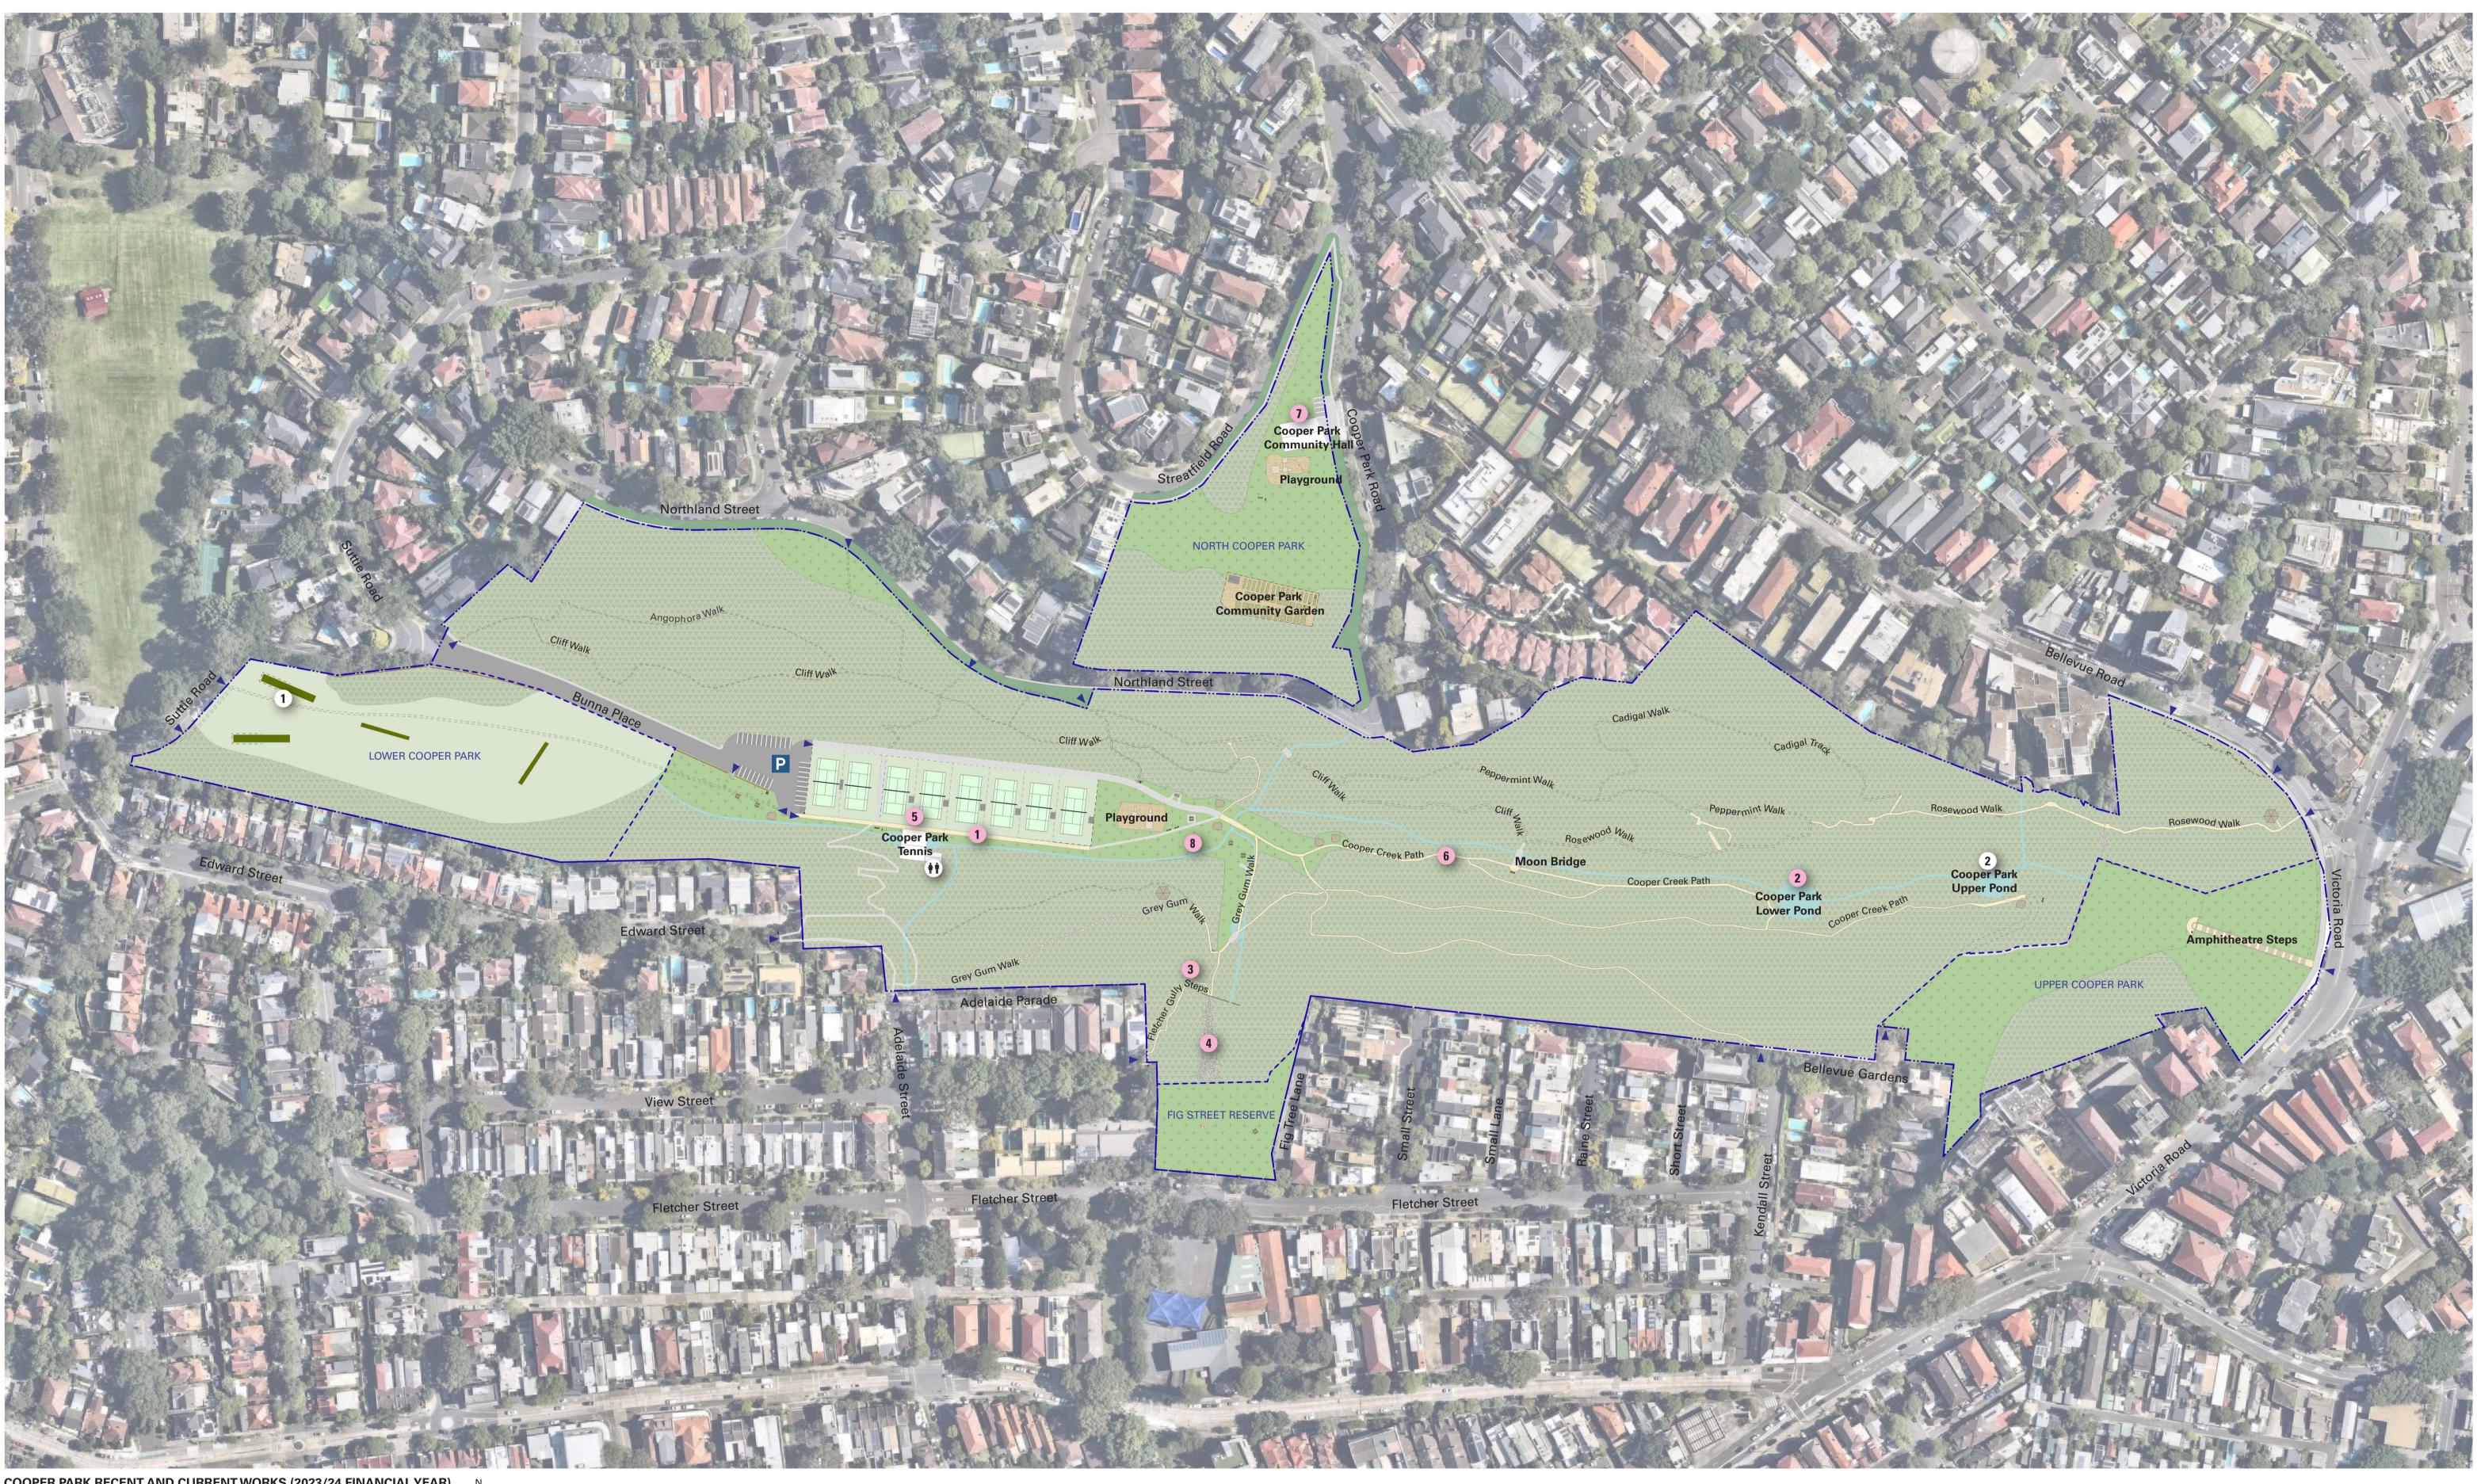

COOPER PARK RECENT AND CURRENT WORKS (2023/24 FINANCIAL YEAR) Scale: 1:1500 @ A1 Φ

| Picnic table |
|--------------|
| Grottos      |

- ----- Park boundary
- ---- Park boundary Tennis court
- Cricket hitting nets Cricket pitch

## P Parking

- + Toilets
- Park entry
- (pedestrian access only)
- 1 Recent works (last 2 years) (see 'Key: Recent works' for project details)
- 1 Current works (2023/24 financial yr) (see 'Key: Current works' for project details)

Key: Recent projects (last 2 years) 1 Sandstone pathway upgrade

- 2 Lower pond remediation
- Handrail upgrades: throughout entire park. Painting of exist. galv steel handrails and installtion of new timber rails
- 4 Fig Tree Park re-establishment of landslide
- 5 Tendering for tennis centre management
- <sup>6</sup> 'Go Slow for a Mo' wellness trail
- 7 Cooper Park Community Hall upgrade
- 8 Creek wall repairs

Upgrade and reconfigure of existing cricket nets

Key: Current projects (2023/24 financial year)

1 Upgrade and reconfigure of existing cricket nets 2 Top pond remediation